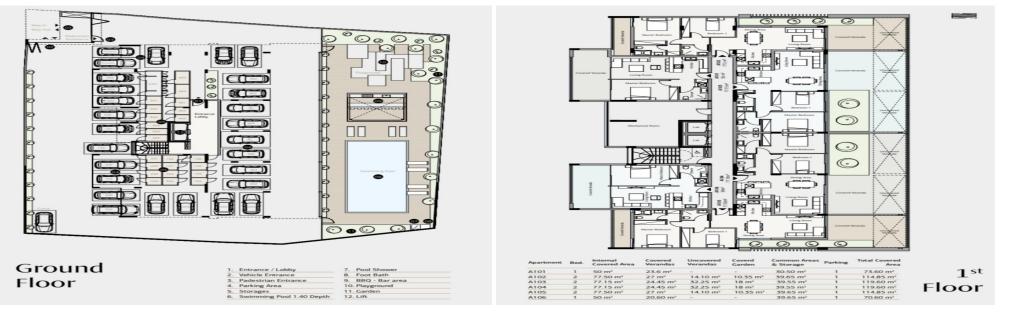

| Property Info         |             | Plot / Area Info | ,           | Additional info   |                           |
|-----------------------|-------------|------------------|-------------|-------------------|---------------------------|
| Covered Area          | 119         |                  |             | Reference Number  | 232639                    |
| Covered Veranda       | 24          |                  |             | Property type     | Apartment                 |
| Uncovered Veranda     | 32          | Pool             | Common, Yes | Condition         | <b>Under Construction</b> |
| Floor Number          | 1           | Parking          | Yes         | Construction Year | 2026                      |
| Total Number of Floor | 's <b>4</b> |                  |             | Bathrooms         | 2                         |
| Energy Efficiency     | Α           |                  |             | View              | Mountains view            |