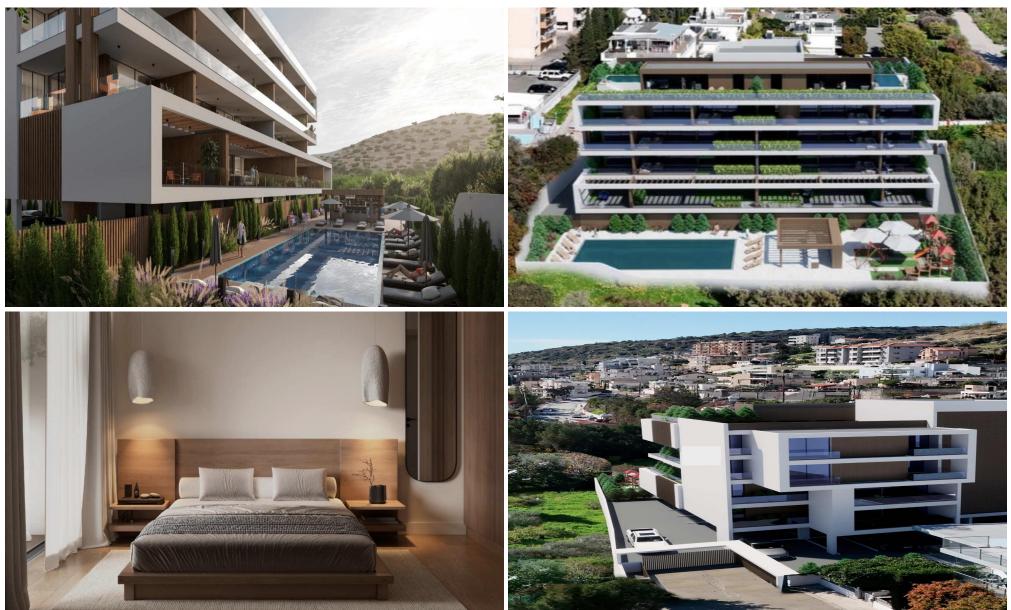

### 2 Bedroom Apartment for Sale in Germasogeia, Limassol District

This Residences is an elevated lifestyle with superb communal amenities. Living at this Residences will be a calm and serene experience. Here you can craft your dream low-maintenance lifestyle while enjoying all that you need to live life to the full. The development features secure gated access, ample off-street parking, a fabulous pool and entertainment terrace, a children's playground, a BBQ and bar area, and landscaped grounds.

Designed with the modern way of living in mind, these apartments are configured to maximise floor area and optimise tree-top views from balconies. Day-to-day living areas benefit from full-height glass doors that embrace the balconies, while...

| Property Info         |             | Plot / Area Info | ,           | Additional info   |                           |
|-----------------------|-------------|------------------|-------------|-------------------|---------------------------|
| Covered Area          | 119         |                  |             | Reference Number  | 232639                    |
| Covered Veranda       | 24          |                  |             | Property type     | Apartment                 |
| Uncovered Veranda     | 32          | Pool             | Common, Yes | Condition         | <b>Under Construction</b> |
| Floor Number          | 1           | Parking          | Yes         | Construction Year | 2026                      |
| Total Number of Floor | 's <b>4</b> |                  |             | Bathrooms         | 2                         |
| Energy Efficiency     | Α           |                  |             | View              | Mountains view            |