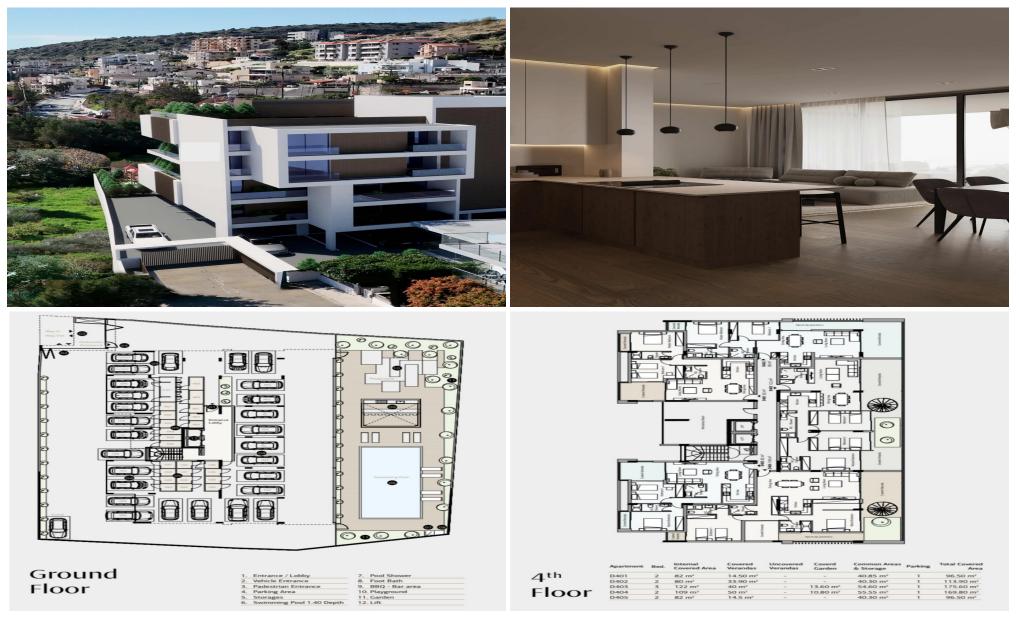

### 2 Bedroom Apartment for Sale in Germasogeia, Limassol District

This Residences is an elevated lifestyle with superb communal amenities. Living at this Residences will be a calm and serene experience. Here you can craft your dream low-maintenance lifestyle while enjoying all that you need to live life to the full. The development features secure gated access, ample off-street parking, a fabulous pool and entertainment terrace, a children's playground, a BBQ and bar area, and landscaped grounds. Designed with the modern way of living in mind, these apartments are configured to maximise floor area and optimise tree-top views from balconies. Day-to-day living areas benefit from full-height glass doors that embrace the balconies, while kitchen and...

| Property Info                                                                                  |                          | Plot / Area Info |                    | Additional info                                                                          |                                                                          |
|------------------------------------------------------------------------------------------------|--------------------------|------------------|--------------------|------------------------------------------------------------------------------------------|--------------------------------------------------------------------------|
| Covered Area<br>Covered Veranda<br>Floor Number<br>Total Number of Floors<br>Energy Efficiency | 114<br>34<br>4<br>4<br>A | Pool<br>Parking  | Common, Yes<br>Yes | Reference Number<br>Property type<br>Condition<br>Construction Year<br>Bathrooms<br>View | 232649<br>Apartment<br>Under Construction<br>2026<br>2<br>Mountains view |
| Amenities Lo                                                                                   | ocation                  |                  |                    |                                                                                          |                                                                          |