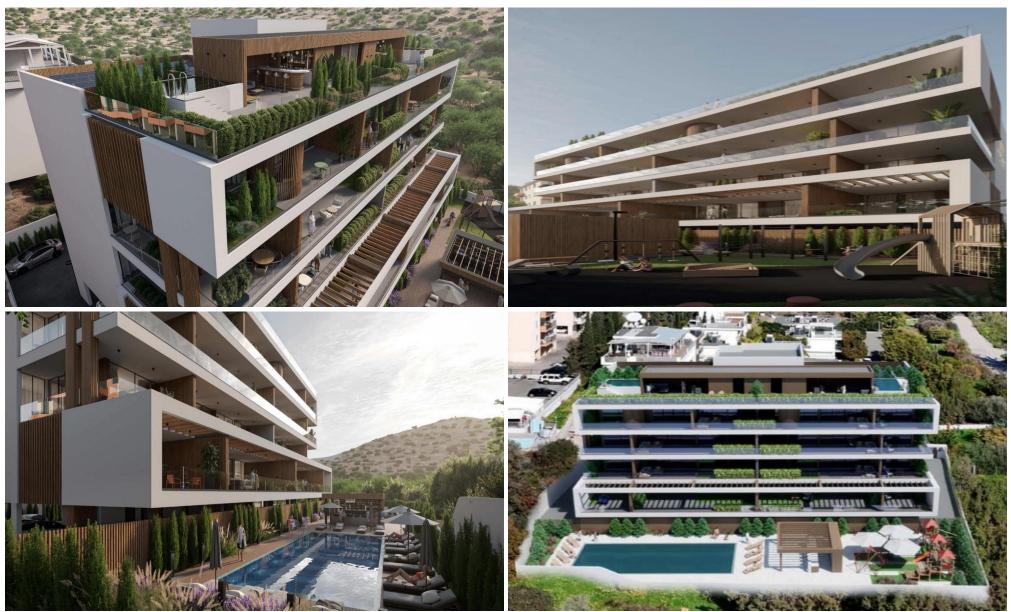

### 2 Bedroom Apartment for Sale in Germasogeia, Limassol District

This Residences is an elevated lifestyle with superb communal amenities. Living at this Residences will be a calm and serene experience. Here you can craft your dream low-maintenance lifestyle while enjoying all that you need to live life to the full. The development features secure gated access, ample off-street parking, a fabulous pool and entertainment terrace, a children's playground, a BBQ and bar area, and landscaped grounds. Designed with the modern way of living in mind, these apartments are configured to maximise floor area and optimise tree-top views from balconies. Day-to-day living areas benefit from full-height glass doors that embrace the balconies, while kitchen and...