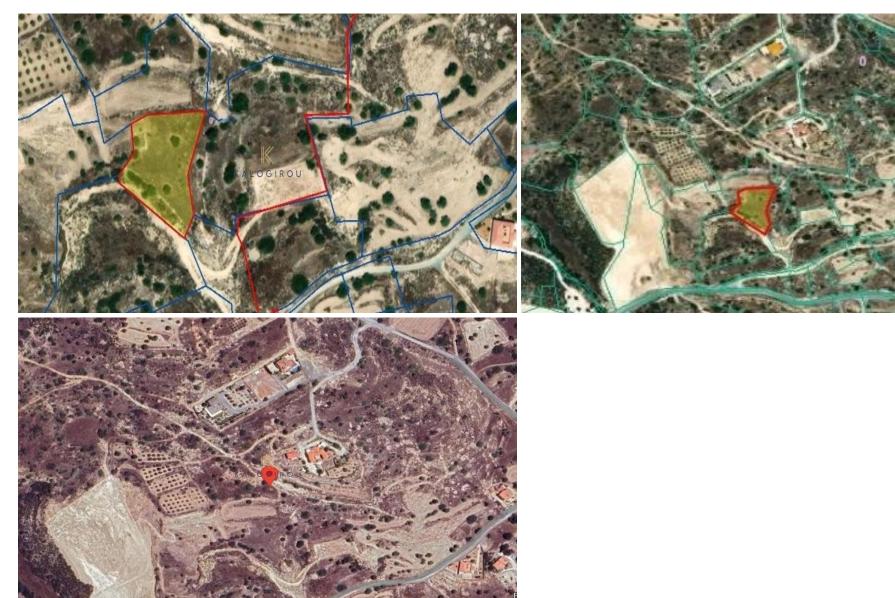

## 3,011m<sup>2</sup> Plot for Sale in Tochni, Larnaca District

Residential field for sale in Tochni village, Larnaca. It is situated close to amenities such as taverns, schools. The field is 6.5km away from the sea.

Residential filed of 3.011 sq.m for sale in Tochni village, Larnaca. It falls within H3 zone, with 60% density 35% coverage with the ability to build up to 2 floors. The field has regular shape and is landlocked.