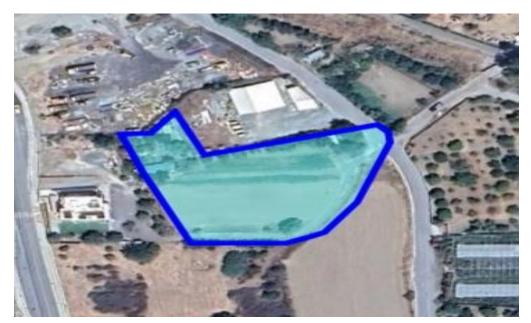

## 3,304m<sup>2</sup> Plot for Sale in Limassol District

Residential field in Germasogeia, Limassol, Cyprus. Zoning:

41% Residential (Zone Kα10)

Building Density: 30%

Coverage: 20%

59% Agricultural (Zone  $\Delta\alpha$ 2)

Key Features:

Perfect for a large villa with a spacious garden or the potential to build two villas with extensive gardens.

Access to a road.

May be subject to VAT.

This property offers a unique opportunity for those looking to build in a serene, well-connected area. Whether you're interested in creating a luxurious residence or a development project, this plot provides both flexibility and tranquility.