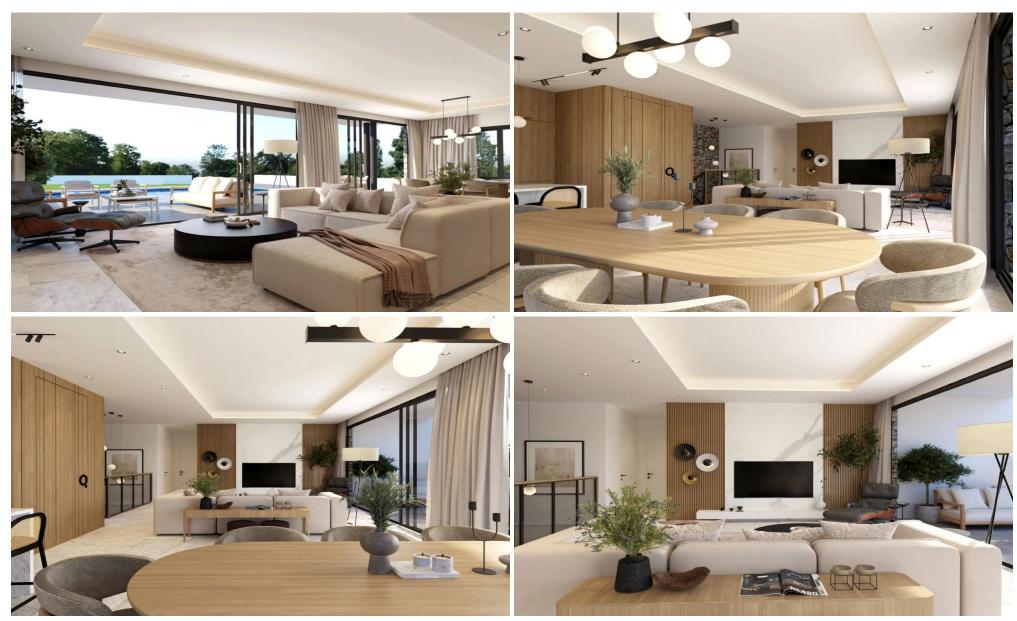

## 3 Bedroom House for Sale in Pegeia, Paphos District

Nestled in the picturesque area of Peyia, this boutique villa project offers a peaceful retreat while still providing easy access to amenities and attractions. With a location within walking distance to shops, restaurants, and recreational facilities, these villas provide both convenience and comfort. The residents can enjoy unobstructed sea views, capturing the stunning beauty of azure waters and vibrant sunsets. Peyia is located just a short drive from a seaside town of Pafos and is known for its charming village atmosphere and stunning natural landscapes.

Each villa offers four bedrooms, including a master suite, with ensuite bathrooms in each room. The architectural design highl...

| Property Info |     | Plot / Area Info |     | Additional info  |        |
|---------------|-----|------------------|-----|------------------|--------|
|               |     |                  |     | Reference Number | p28403 |
| Covered Area  | 238 | Plot area        | 739 | Property type    | House  |
|               |     |                  |     | Bathrooms        | 3      |