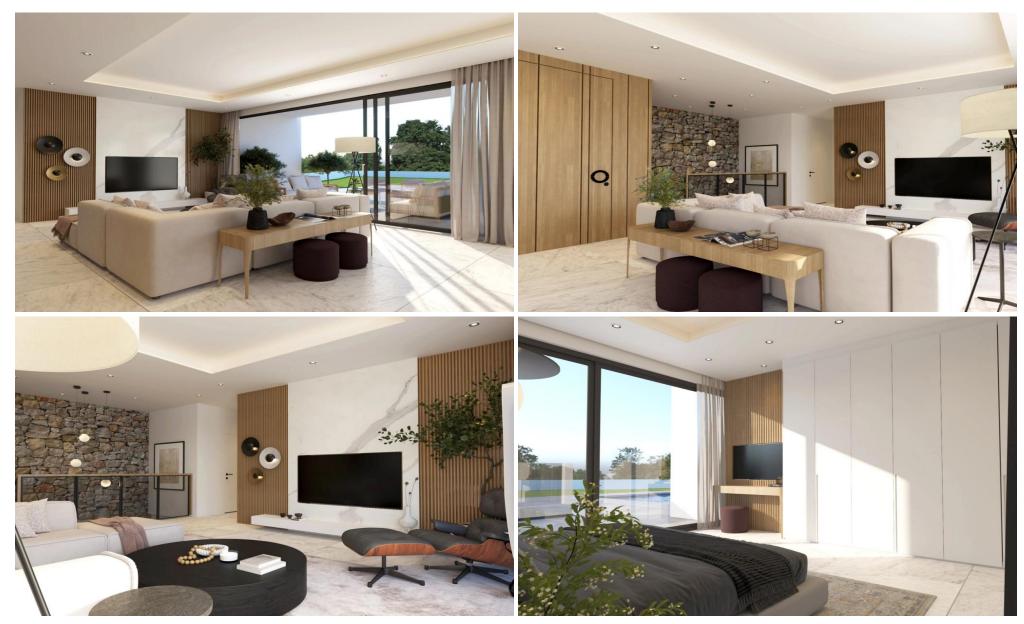

## 3 Bedroom House for Sale in Pegeia, Paphos District

Nestled in the picturesque area of Peyia, this boutique villa project offers a peaceful retreat while still providing easy access to amenities and attractions. With a location within walking distance to shops, restaurants, and recreational facilities, these villas provide both convenience and comfort. The residents can enjoy unobstructed sea views, capturing the stunning beauty of azure waters and vibrant sunsets. Peyia is located just a short drive from a seaside town of Pafos and is known for its charming village atmosphere and stunning natural landscapes.

Each villa offers four bedrooms, including a master suite, with ensuite bathrooms in each room. The architectural design highl...

| Property Info |     | Plot / Area Info |     | Additional info  |        |
|---------------|-----|------------------|-----|------------------|--------|
|               |     |                  |     | Reference Number | p28403 |
| Covered Area  | 238 | Plot area        | 739 | Property type    | House  |
|               |     |                  |     | Bathrooms        | 3      |