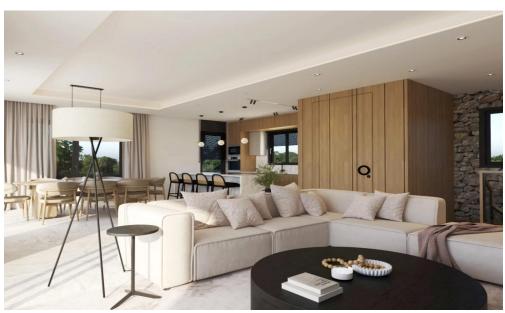

Each villa offers four bedrooms, including a master suite, with ensuite bathrooms in each room. The architectural design highl...

| Property Info |     | Plot / Area Info |     | Additional info  |        |
|---------------|-----|------------------|-----|------------------|--------|
|               |     |                  |     | Reference Number | p28403 |
| Covered Area  | 238 | Plot area        | 739 | Property type    | House  |
|               |     |                  |     | Bathrooms        | 3      |