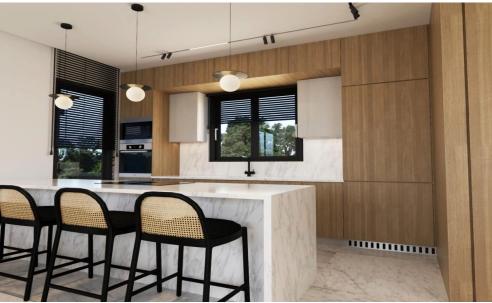

Each villa offers four bedrooms, including a master suite, with ensuite bathrooms in each room. The architectural design highl...

| Property Info |     | Plot / Area Info |     | Additional info  |        |
|---------------|-----|------------------|-----|------------------|--------|
|               |     |                  |     | Reference Number | p28403 |
| Covered Area  | 238 | Plot area        | 739 | Property type    | House  |
|               |     |                  |     | Bathrooms        | 3      |