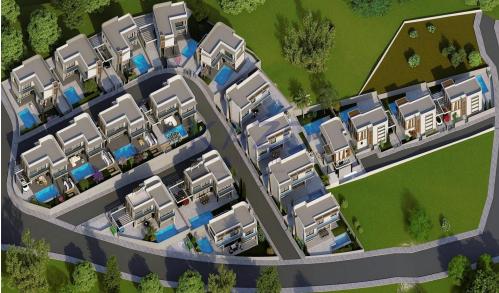

## 3 Bedroom House for Sale in Parekklisia, Limassol District

Excellent design of three-bedroom detached house available for sale in Parekklisia area, Limassol, Cyprus.

The house offers an internal covered area of 140 square meters and sits on 320 square meters of plot area. It is located in proximity to amenities such as pharmacies, coffee shops, restaurants, supermarkets, and much more that are essential to any household needs.