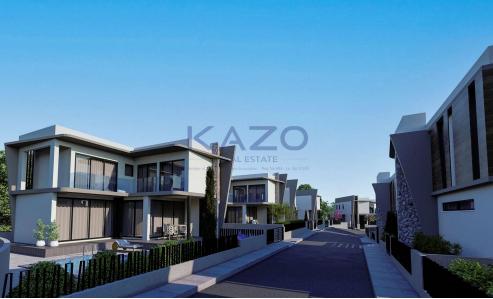

## 3 Bedroom House for Sale in Parekklisia, Limassol District

Excellent design of three-bedroom detached house available for sale in Parekklisia area, Limassol, Cyprus.

The house offers an internal covered area of 140 square meters and sits on 320 square meters of plot area. It is located in proximity to amenities such as pharmacies, coffee shops, restaurants, supermarkets, and much more that are essential to any household needs.