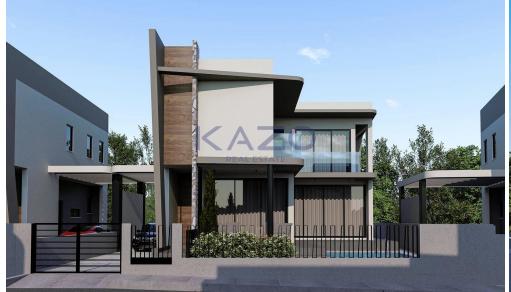

## 3 Bedroom House for Sale in Parekklisia, Limassol District

Excellent design of three-bedroom detached house available for sale in Parekklisia area, Limassol, Cyprus.

The house offers an internal covered area of 140 square meters and sits on 320 square meters of plot area. It is located in proximity to amenities such as pharmacies, coffee shops, restaurants, supermarkets, and much more that are essential to any household needs.