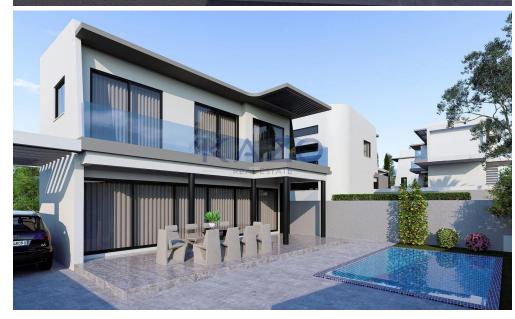

## 3 Bedroom House for Sale in Parekklisia, Limassol District

Excellent design of three-bedroom detached house available for sale in Parekklisia area, Limassol, Cyprus.

The house offers an internal covered area of 140 square meters and sits on 320 square meters of plot area. It is located in proximity to amenities such as pharmacies, coffee shops, restaurants, supermarkets, and much more that are essential to any household needs.