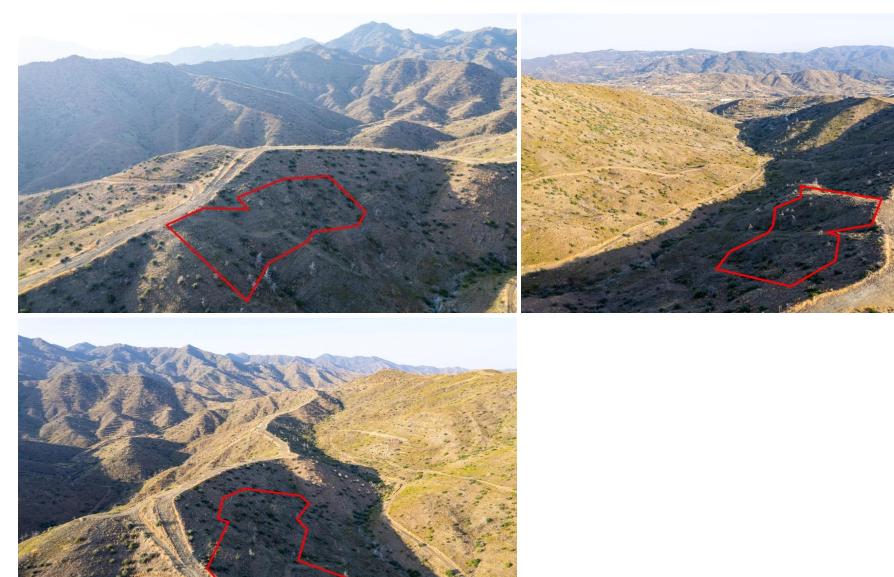

## 6,021m<sup>2</sup> Plot for Sale in Eptagoneia, Limassol District

The property is a field in Eptagoneia. It is located 650m from lamatiki primary school and 640m from the main road connecting Eptagoneia with the nearby villages.

The field has a land area of 6,021sqm. The field falls within the planning zone Z1.

| Property Info | Plot / Area Info |      | Additional info  |                           |
|---------------|------------------|------|------------------|---------------------------|
|               |                  |      | Reference Number | 8310                      |
|               | Plot area        | 6021 | Property type    | <b>Land and Plots</b>     |
|               |                  |      | Condition        | <b>Under Construction</b> |