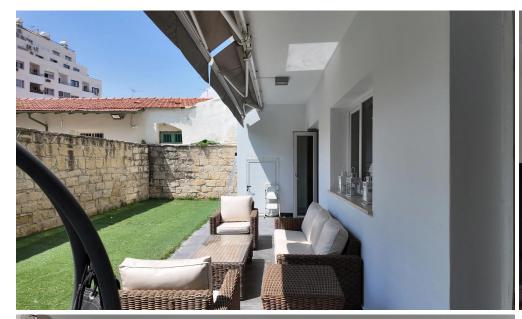

The home boasts elegant wooden floors, aluminum frames, heating per level, and air conditioning. With a fully furnished interior, a large living room, two closed parking spaces, and a beautiful roof garden complete with a BBQ area, this house is perfect for entertaining while enjoying stunning sea views.