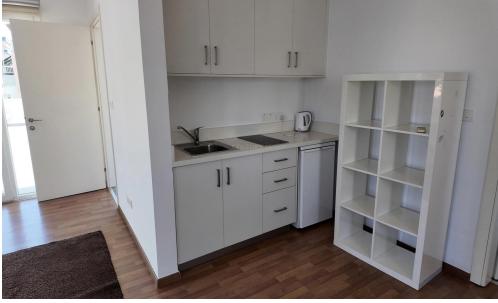

The home boasts elegant wooden floors, aluminum frames, heating per level, and air conditioning. With a fully furnished interior, a large living room, two closed parking spaces, and a beautiful roof garden complete with a BBQ area, this house is perfect for entertaining while enjoying stunning sea views.