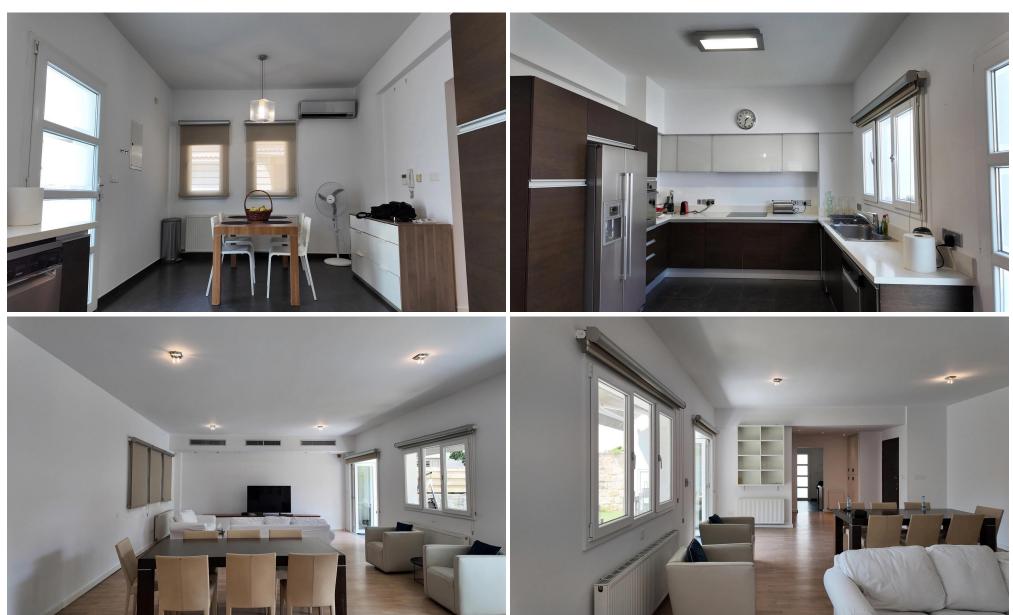

## **5 Bedroom House for Sale in Limassol District**

Stunning Seaside Detached House for Sale in Limassol City

This luxurious 2-level detached house, located just 50 meters from the sea, offers the ultimate coastal living experience in Limassol City. Spanning 320 sq.m. on a 280 sq.m. plot, the property features 5 spacious bedrooms (2 master suites), 4 modern bathrooms, and 4 WCs.

The home boasts elegant wooden floors, aluminum frames, heating per level, and air conditioning. With a fully furnished interior, a large living room, two closed parking spaces, and a beautiful roof garden complete with a BBQ area, this house is perfect for entertaining while enjoying stunning sea views.

Key Features:

Size: 320 sq.m. on ...

| Property Info                                     |                 | Plot / Area | Info | Additional info   |           |
|---------------------------------------------------|-----------------|-------------|------|-------------------|-----------|
| Covered Area<br>Floor Number<br>Energy Efficiency | 300<br>1<br>N/A |             |      | Reference Number  | 1099805   |
|                                                   |                 | Plot area   | 222  | Property type     | House     |
|                                                   |                 | Parking     | Yes  | Construction Year | 2001-2010 |
|                                                   |                 |             |      | Bathrooms         | 3         |