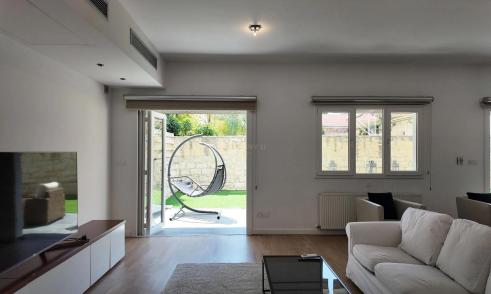

The home boasts elegant wooden floors, aluminum frames, heating per level, and air conditioning. With a fully furnished interior, a large living room, two closed parking spaces, and a beautiful roof garden complete with a BBQ area, this house is perfect for entertaining while enjoying stunning sea views.