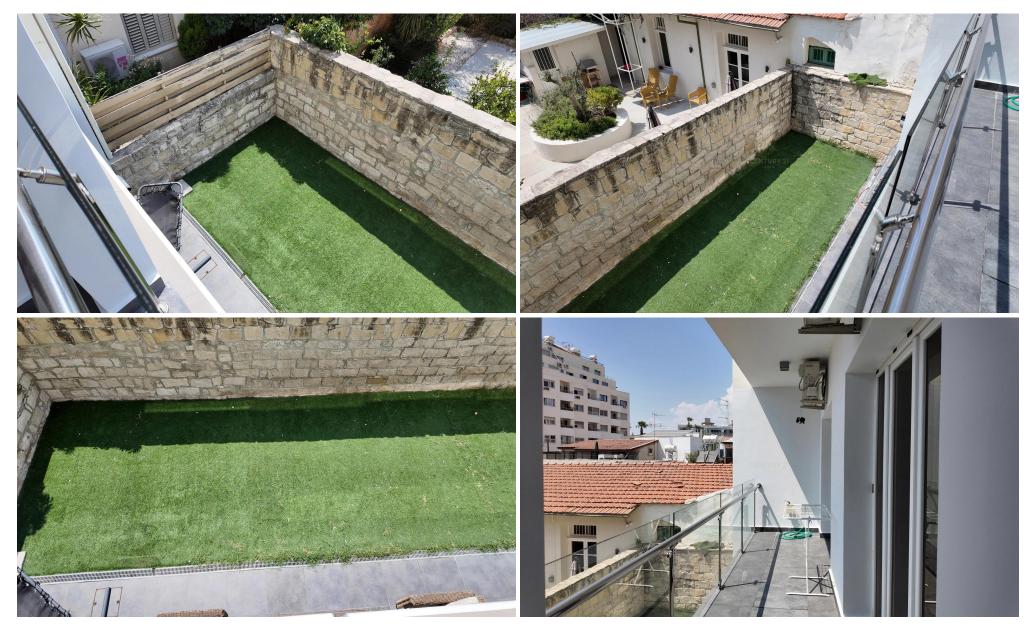

## **5 Bedroom House for Sale in Limassol District**

Stunning Seaside Detached House for Sale in Limassol City

This luxurious 2-level detached house, located just 50 meters from the sea, offers the ultimate coastal living experience in Limassol City. Spanning 320 sq.m. on a 280 sq.m. plot, the property features 5 spacious bedrooms (2 master suites), 4 modern bathrooms, and 4 WCs.

The home boasts elegant wooden floors, aluminum frames, heating per level, and air conditioning. With a fully furnished interior, a large living room, two closed parking spaces, and a beautiful roof garden complete with a BBQ area, this house is perfect for entertaining while enjoying stunning sea views.