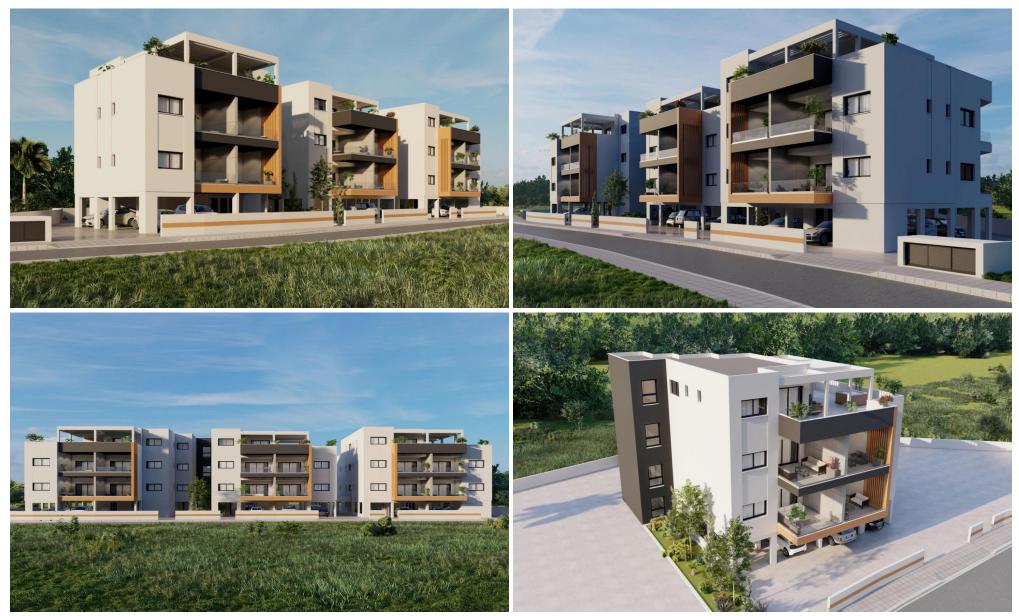

### 2 Bedroom Apartment for Sale in Parekklisia, Limassol District

A new project located in the prestigious residential area in Parekklisia, Limassol. Located 3 minutes from the Highway, 6 minutes from the Beach, 10 minutes from Amathus Beach Hotel. The project will consists of 3 blocks with 7 luxury apartments each. AVAILABILITY Apartment 2nd floor

Internal area 78,5 sq.m. Covered veranda 20 sq.m. Uncovered veranda 59 sq.m.

Status Project: off plan

| Property Info          | Plot / Area Info | Additional info   |                    |
|------------------------|------------------|-------------------|--------------------|
|                        |                  | Reference Number  | 53684              |
|                        |                  | Property type     | Apartment          |
| Covered Area <b>98</b> |                  | Condition         | Under Construction |
|                        |                  | Construction Year | 2026               |
|                        |                  | Bathrooms         | 2                  |
|                        |                  |                   |                    |

#### Amenities

Location

Roof Garden

Location: Parekklisia Region: Limassol