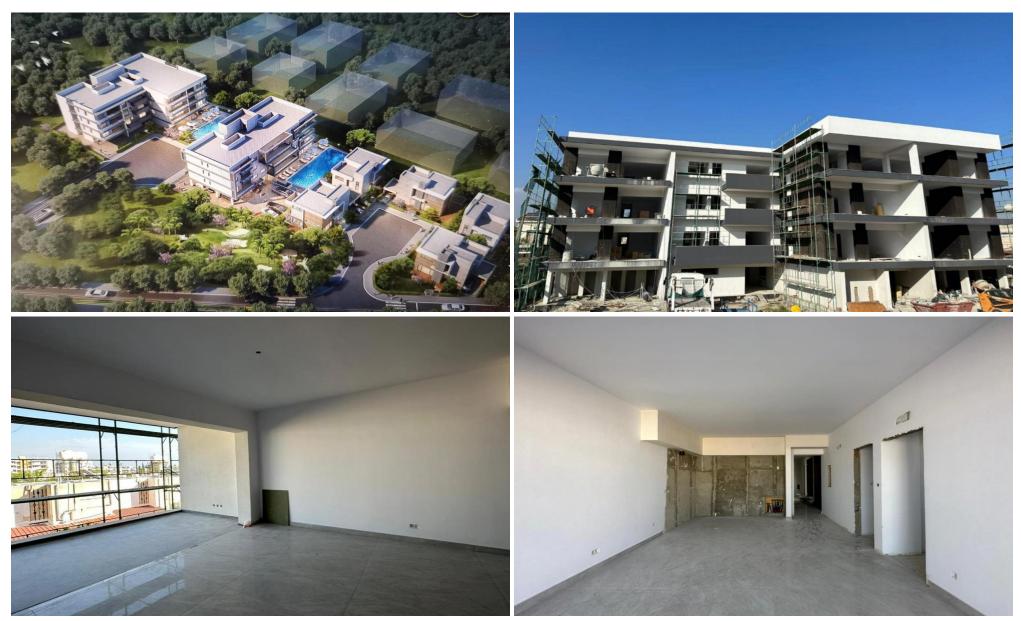

## 2 Bedroom Apartment for Sale in Limassol District

For sale 2 bedroom apartment in the area of Jumbo Linopetra. The living area is 79m2, the covered veranda is 14m2. Partial sea view. There is a parking lot and a storage room. A communal swimming pool.

| Property Info     |             | Plot / Area Info |              | Additional info  |                  |
|-------------------|-------------|------------------|--------------|------------------|------------------|
| Covered Area      | 85          |                  |              | Reference Number | 109835           |
| Covered Veranda   | 14          |                  |              | Reference Number | 103033           |
|                   |             | Pool             | Common, Yes  | Property type    | Apartment        |
| Furnishing        | Unfurnished | Parking          | Covered, Yes | Condition        | <b>Brand New</b> |
| Energy Efficiency | Α           | raikiliy         | covered, res |                  |                  |
|                   | N           |                  |              | Bathrooms        | 2                |
| Air Conditionina  | No          |                  |              |                  |                  |