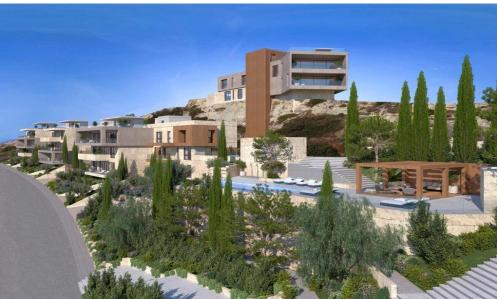

### 101m<sup>2</sup> Building for Sale in Limassol District

The new exclusive project comprises four buildings nestled atop the western side of the Santa Barbara Hill, a quiet hillside on the eastern side of Limassol. Its prime location on an elevated plane in one of Limassol's most exclusive areas, surrounded by the spectacular views of the Mediterranean Sea and the rolling green hills embodies the epitome of luxury island living.

Each apartment is designed and positioned in such a way as to allow unobstructed views of the surrounding large open spaces, a wealth of greenery, the ancient ruins of Amathounta nearby and the azure waters of the Mediterranean Sea, visible through the large windows and ample balconies, which stream in an ab...