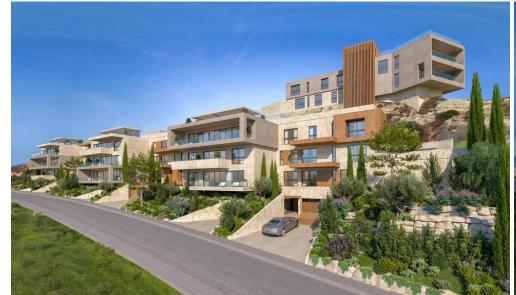

### 101m<sup>2</sup> Building for Sale in Limassol District

The new exclusive project comprises four buildings nestled atop the western side of the Santa Barbara Hill, a quiet hillside on the eastern side of Limassol. Its prime location on an elevated plane in one of Limassol's most exclusive areas, surrounded by the spectacular views of the Mediterranean Sea and the rolling green hills embodies the epitome of luxury island living.

Each apartment is designed and positioned in such a way as to allow unobstructed views of the surrounding large open spaces, a wealth of greenery, the ancient ruins of Amathounta nearby and the azure waters of the Mediterranean Sea, visible through the large windows and ample balconies, which stream in an ab...