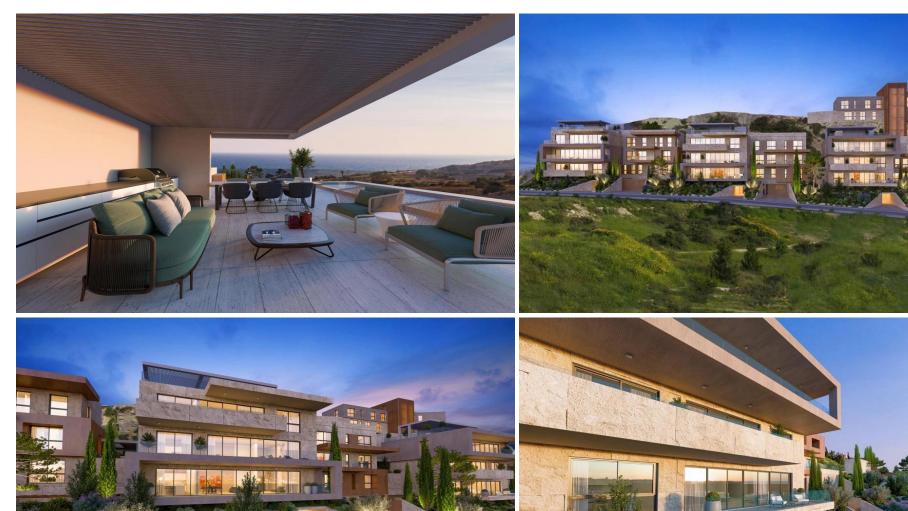

### 101m<sup>2</sup> Building for Sale in Limassol District

The new exclusive project comprises four buildings nestled atop the western side of the Santa Barbara Hill, a quiet hillside on the eastern side of Limassol. Its prime location on an elevated plane in one of Limassol's most exclusive areas, surrounded by the spectacular views of the Mediterranean Sea and the rolling green hills embodies the epitome of luxury island living.

Each apartment is designed and positioned in such a way as to allow unobstructed views of the surrounding large open spaces, a wealth of greenery, the ancient ruins of Amathounta nearby and the azure waters of the Mediterranean Sea, visible through the large windows and ample balconies, which stream in an ab...