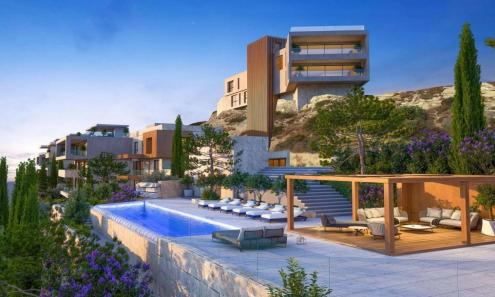

### 101m<sup>2</sup> Building for Sale in Limassol District

The new exclusive project comprises four buildings nestled atop the western side of the Santa Barbara Hill, a quiet hillside on the eastern side of Limassol. Its prime location on an elevated plane in one of Limassol's most exclusive areas, surrounded by the spectacular views of the Mediterranean Sea and the rolling green hills embodies the epitome of luxury island living.

Each apartment is designed and positioned in such a way as to allow unobstructed views of the surrounding large open spaces, a wealth of greenery, the ancient ruins of Amathounta nearby and the azure waters of the Mediterranean Sea, visible through the large windows and ample balconies, which stream in an ab...