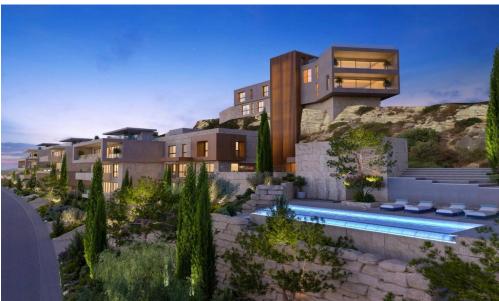

### 101m<sup>2</sup> Building for Sale in Limassol District

The new exclusive project comprises four buildings nestled atop the western side of the Santa Barbara Hill, a quiet hillside on the eastern side of Limassol. Its prime location on an elevated plane in one of Limassol's most exclusive areas, surrounded by the spectacular views of the Mediterranean Sea and the rolling green hills embodies the epitome of luxury island living.

Each apartment is designed and positioned in such a way as to allow unobstructed views of the surrounding large open spaces, a wealth of greenery, the ancient ruins of Amathounta nearby and the azure waters of the Mediterranean Sea, visible through the large windows and ample balconies, which stream in an ab...