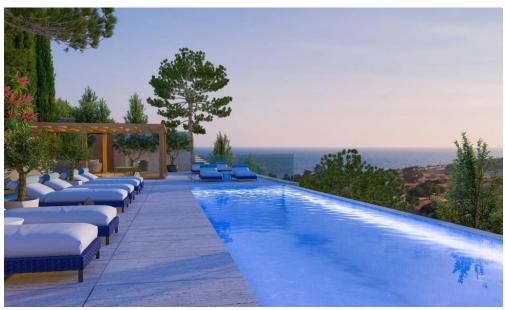

## 294m<sup>2</sup> Building for Sale in Limassol District

The new exclusive project comprises four buildings nestled atop the western side of the Santa Barbara Hill, a quiet hillside on the eastern side of Limassol. Its prime location on an elevated plane in one of Limassol's most exclusive areas, surrounded by the spectacular views of the Mediterranean Sea and the rolling green hills embodies the epitome of luxury island living.

Each apartment is designed and positioned in such a way as to allow unobstructed views of the surrounding large open spaces, a wealth of greenery, the ancient ruins of Amathounta nearby and the azure waters of the Mediterranean Sea, visible through the large windows and ample balconies, which stream in an ab...