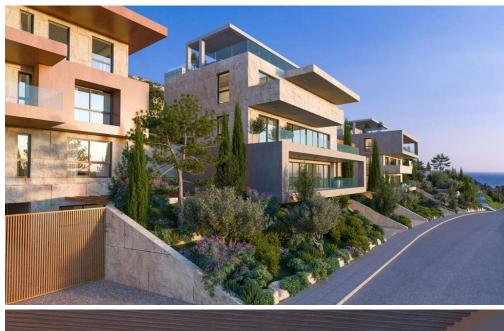

## 294m<sup>2</sup> Building for Sale in Limassol District

The new exclusive project comprises four buildings nestled atop the western side of the Santa Barbara Hill, a quiet hillside on the eastern side of Limassol. Its prime location on an elevated plane in one of Limassol's most exclusive areas, surrounded by the spectacular views of the Mediterranean Sea and the rolling green hills embodies the epitome of luxury island living.

Each apartment is designed and positioned in such a way as to allow unobstructed views of the surrounding large open spaces, a wealth of greenery, the ancient ruins of Amathounta nearby and the azure waters of the Mediterranean Sea, visible through the large windows and ample balconies, which stream in an ab...