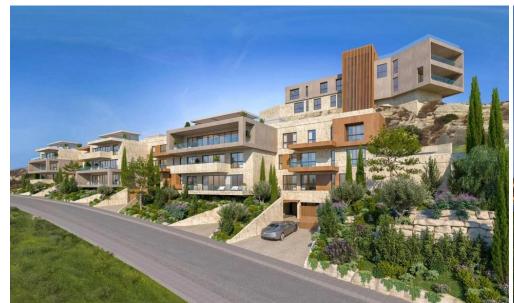

## 294m<sup>2</sup> Building for Sale in Limassol District

The new exclusive project comprises four buildings nestled atop the western side of the Santa Barbara Hill, a quiet hillside on the eastern side of Limassol. Its prime location on an elevated plane in one of Limassol's most exclusive areas, surrounded by the spectacular views of the Mediterranean Sea and the rolling green hills embodies the epitome of luxury island living.

Each apartment is designed and positioned in such a way as to allow unobstructed views of the surrounding large open spaces, a wealth of greenery, the ancient ruins of Amathounta nearby and the azure waters of the Mediterranean Sea, visible through the large windows and ample balconies, which stream in an ab...