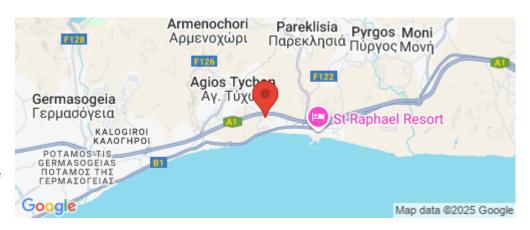

## 294m<sup>2</sup> Building for Sale in Limassol District

The new exclusive project comprises four buildings nestled atop the western side of the Santa Barbara Hill, a quiet hillside on the eastern side of Limassol. Its prime location on an elevated plane in one of Limassol's most exclusive areas, surrounded by the spectacular views of the Mediterranean Sea and the rolling green hills embodies the epitome of luxury island living.

Additional info

Reference Number 39100
Property type Building
Condition Under Construction

Construction Year 2024

Bathrooms

Amenities Location

Region: Limassol

Coordinates: **34.7172** / **33.1493** 

Plot / Area Info