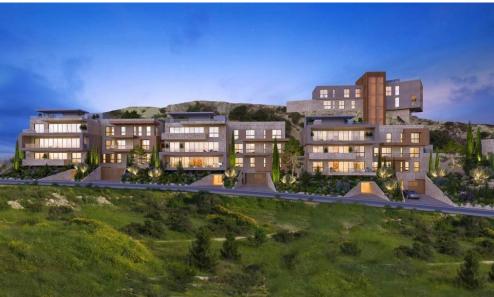

## 294m<sup>2</sup> Building for Sale in Limassol District

The new exclusive project comprises four buildings nestled atop the western side of the Santa Barbara Hill, a quiet hillside on the eastern side of Limassol. Its prime location on an elevated plane in one of Limassol's most exclusive areas, surrounded by the spectacular views of the Mediterranean Sea and the rolling green hills embodies the epitome of luxury island living.

Each apartment is designed and positioned in such a way as to allow unobstructed views of the surrounding large open spaces, a wealth of greenery, the ancient ruins of Amathounta nearby and the azure waters of the Mediterranean Sea, visible through the large windows and ample balconies, which stream in an ab...