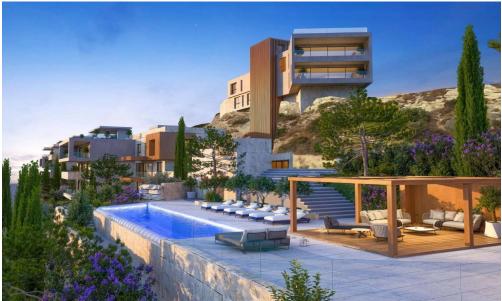

## 294m<sup>2</sup> Building for Sale in Limassol District

The new exclusive project comprises four buildings nestled atop the western side of the Santa Barbara Hill, a quiet hillside on the eastern side of Limassol. Its prime location on an elevated plane in one of Limassol's most exclusive areas, surrounded by the spectacular views of the Mediterranean Sea and the rolling green hills embodies the epitome of luxury island living.

Each apartment is designed and positioned in such a way as to allow unobstructed views of the surrounding large open spaces, a wealth of greenery, the ancient ruins of Amathounta nearby and the azure waters of the Mediterranean Sea, visible through the large windows and ample balconies, which stream in an ab...