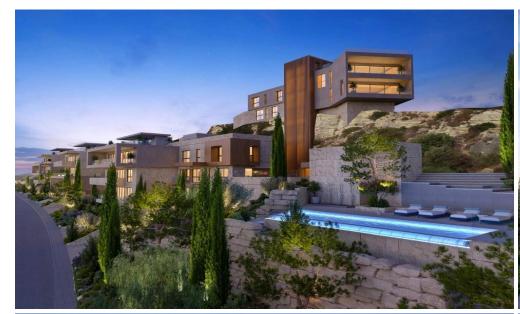

## 294m<sup>2</sup> Building for Sale in Limassol District

The new exclusive project comprises four buildings nestled atop the western side of the Santa Barbara Hill, a quiet hillside on the eastern side of Limassol. Its prime location on an elevated plane in one of Limassol's most exclusive areas, surrounded by the spectacular views of the Mediterranean Sea and the rolling green hills embodies the epitome of luxury island living.

Each apartment is designed and positioned in such a way as to allow unobstructed views of the surrounding large open spaces, a wealth of greenery, the ancient ruins of Amathounta nearby and the azure waters of the Mediterranean Sea, visible through the large windows and ample balconies, which stream in an ab...