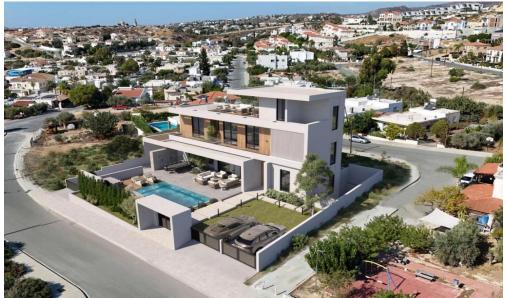

## 5 Bedroom House for Sale in Mouttagiaka, Limassol District

This stunning villa, located in one of Limassol's most desirable areas, is a true embodiment of modern luxury and sophistication. Nestled just a short drive from the coastline, it offers breathtaking sea and city views. Spread across four levels, the property boasts five spacious bedrooms and five bathrooms, designed with meticulous attention to detail.

The villa is crafted with high-end materials that reflect impeccable attention to detail. Italian parquet floors, bespoke fitted wardrobes, and high-spec marble staircases elevate the interiors to an exceptional standard. Underfloor heating and VRV air conditioning ensure year-round comfort throughout the home. The villa featur...