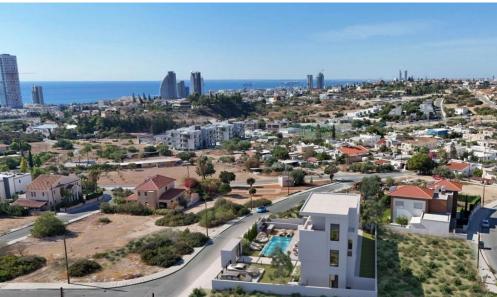

## 5 Bedroom House for Sale in Mouttagiaka, Limassol District

This stunning villa, located in one of Limassol's most desirable areas, is a true embodiment of modern luxury and sophistication. Nestled just a short drive from the coastline, it offers breathtaking sea and city views. Spread across four levels, the property boasts five spacious bedrooms and five bathrooms, designed with meticulous attention to detail.

Amenities Location

**Location:** Mouttagiaka Region: **Limassol** 

Coordinates: **34.7168** / **33.1122** 

Price: €2 550 000 + VAT

VAT for this property is €362,795 or €484,500. VAT usually is 19%. If it is your first purchase of property, you can have VAT reduced to 5% for the first 150sq.m. of the property.