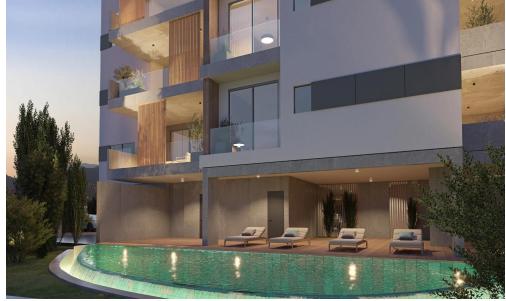

## 1 Bedroom Apartment for Sale in Limassol - Linopetra

A complex of 24 luxury apartments. 1- and 2-room apartments, with large terraces and communal swimming pool. Walking distance to Kolonakiu Avenue and a short drive from the city center, the waterfront, the necessary infrastructure. All common interior spaces will be lined with marble, an entrance hall, a living room and a dining room, a kitchen, corridors, bathrooms. and the terraces will be tiled with ceramic tiles, the bedrooms will be lined with natural wooden parquet with pre-varnishing. Imported kitchen, wardrobes and interior doors, pre-equipped with kitchen appliances. Complete VRV installation (heating and cooling). Decorative vertical shading panels on terraces. Electric water he...