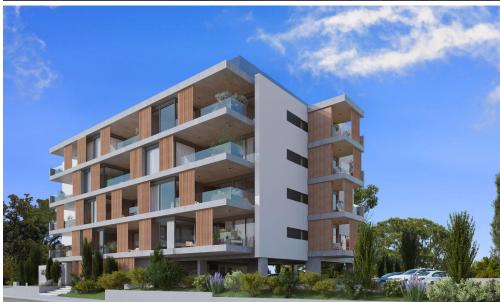

## 1 Bedroom Apartment for Sale in Limassol - Linopetra

A complex of 24 luxury apartments. 1- and 2-room apartments, with large terraces and communal swimming pool. Walking distance to Kolonakiu Avenue and a short drive from the city center, the waterfront, the necessary infrastructure. All common interior spaces will be lined with marble, an entrance hall, a living room and a dining room, a kitchen, corridors, bathrooms. and the terraces will be tiled with ceramic tiles, the bedrooms will be lined with natural wooden parquet with pre-varnishing. Imported kitchen, wardrobes and interior doors, pre-equipped with kitchen appliances. Complete VRV installation (heating and cooling). Decorative vertical shading panels on terraces. Electric water he...