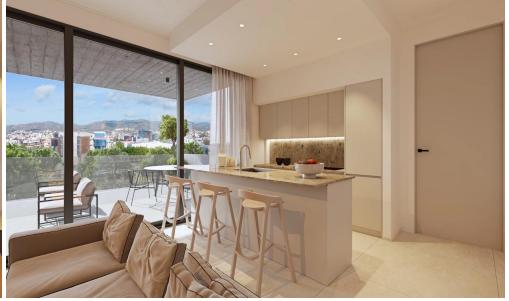

## 1 Bedroom Apartment for Sale in Limassol - Linopetra

A complex of 24 luxury apartments. 1- and 2-room apartments, with large terraces and communal swimming pool. Walking distance to Kolonakiu Avenue and a short drive from the city center, the waterfront, the necessary infrastructure. All common interior spaces will be lined with marble, an entrance hall, a living room and a dining room, a kitchen, corridors, bathrooms. and the terraces will be tiled with ceramic tiles, the bedrooms will be lined with natural wooden parquet with pre-varnishing. Imported kitchen, wardrobes and interior doors, pre-equipped with kitchen appliances. Complete VRV installation (heating and cooling). Decorative vertical shading panels on terraces. Electric water he...