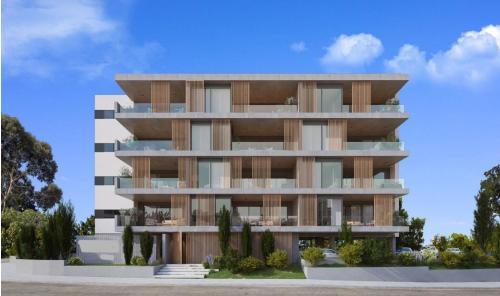

## 1 Bedroom Apartment for Sale in Limassol - Linopetra

A complex of 24 luxury apartments. 1- and 2-room apartments, with large terraces and communal swimming pool. Walking distance to Kolonakiu Avenue and a short drive from the city center, the waterfront, the necessary infrastructure. All common interior spaces will be lined with marble, an entrance hall, a living room and a dining room, a kitchen, corridors, bathrooms. and the terraces will be tiled with ceramic tiles, the bedrooms will be lined with natural wooden parquet with pre-varnishing. Imported kitchen, wardrobes and interior doors, pre-equipped with kitchen appliances. Complete VRV installation (heating and cooling). Decorative vertical shading panels on terraces. Electric water he...