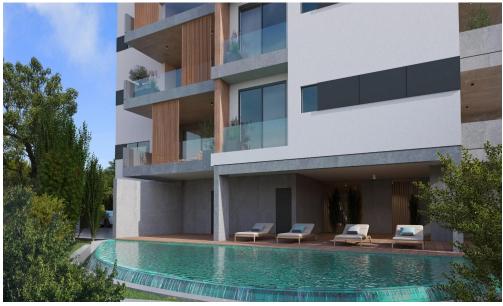

## 1 Bedroom Apartment for Sale in Limassol - Linopetra

A complex of 24 luxury apartments. 1- and 2-room apartments, with large terraces and communal swimming pool. Walking distance to Kolonakiu Avenue and a short drive from the city center, the waterfront, the necessary infrastructure. All common interior spaces will be lined with marble, an entrance hall, a living room and a dining room, a kitchen, corridors, bathrooms. and the terraces will be tiled with ceramic tiles, the bedrooms will be lined with natural wooden parquet with pre-varnishing. Imported kitchen, wardrobes and interior doors, pre-equipped with kitchen appliances. Complete VRV installation (heating and cooling). Decorative vertical shading panels on terraces. Electric water he...