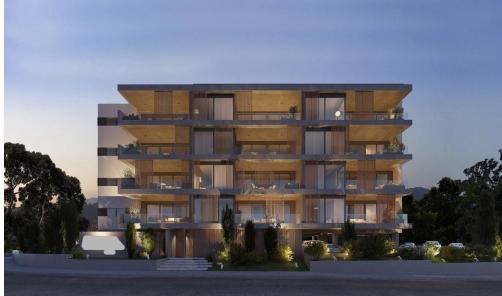

## 1 Bedroom Apartment for Sale in Limassol - Linopetra

A complex of 24 luxury apartments. 1- and 2-room apartments, with large terraces and communal swimming pool. Walking distance to Kolonakiu Avenue and a short drive from the city center, the waterfront, the necessary infrastructure. All common interior spaces will be lined with marble, an entrance hall, a living room and a dining room, a kitchen, corridors, bathrooms. and the terraces will be tiled with ceramic tiles, the bedrooms will be lined with natural wooden parquet with pre-varnishing. Imported kitchen, wardrobes and interior doors, pre-equipped with kitchen appliances. Complete VRV installation (heating and cooling). Decorative vertical shading panels on terraces. Electric water he...