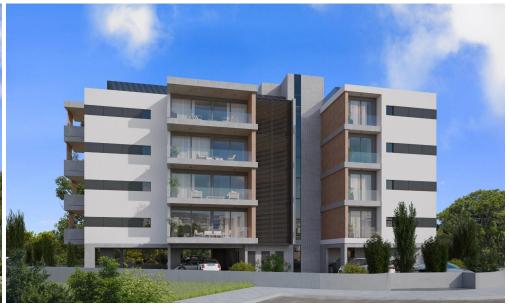

## 1 Bedroom Apartment for Sale in Limassol - Linopetra

A complex of 24 luxury apartments. 1- and 2-room apartments, with large terraces and communal swimming pool. Walking distance to Kolonakiu Avenue and a short drive from the city center, the waterfront, the necessary infrastructure. All common interior spaces will be lined with marble, an entrance hall, a living room and a dining room, a kitchen, corridors, bathrooms. and the terraces will be tiled with ceramic tiles, the bedrooms will be lined with natural wooden parquet with pre-varnishing. Imported kitchen, wardrobes and interior doors, pre-equipped with kitchen appliances. Complete VRV installation (heating and cooling). Decorative vertical shading panels on terraces. Electric water he...