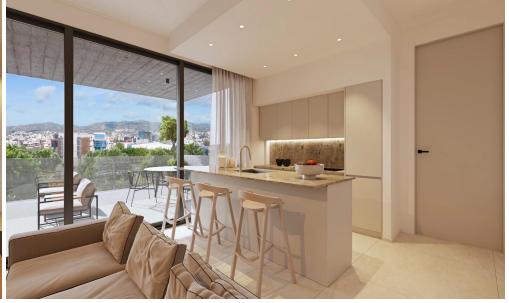

## 1 Bedroom Apartment for Sale in Limassol - Linopetra

A complex of 24 luxury apartments. 1- and 2-room apartments, with large terraces and communal swimming pool. Walking distance to Kolonakiu Avenue and a short drive from the city center, the waterfront, the necessary infrastructure. All common interior spaces will be lined with marble, an entrance hall, a living room and a dining room, a kitchen, corridors, bathrooms. and the terraces will be tiled with ceramic tiles, the bedrooms will be lined with natural wooden parquet with pre-varnishing. Imported kitchen, wardrobes and interior doors, pre-equipped with kitchen appliances. Complete VRV installation (heating and cooling). Decorative vertical shading panels on terraces. Electric water he...