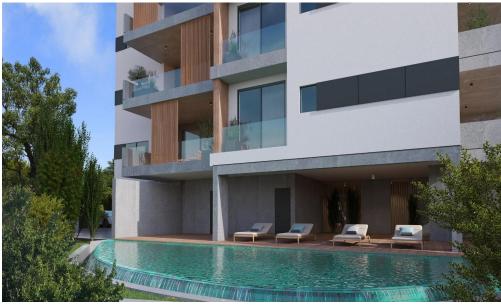

## 1 Bedroom Apartment for Sale in Limassol - Linopetra

A complex of 24 luxury apartments. 1- and 2-room apartments, with large terraces and communal swimming pool. Walking distance to Kolonakiu Avenue and a short drive from the city center, the waterfront, the necessary infrastructure. All common interior spaces will be lined with marble, an entrance hall, a living room and a dining room, a kitchen, corridors, bathrooms. and the terraces will be tiled with ceramic tiles, the bedrooms will be lined with natural wooden parquet with pre-varnishing. Imported kitchen, wardrobes and interior doors, pre-equipped with kitchen appliances. Complete VRV installation (heating and cooling). Decorative vertical shading panels on terraces. Electric water he...