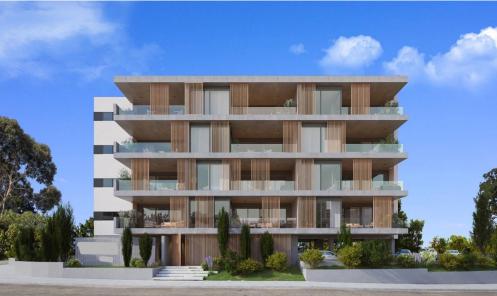

## 1 Bedroom Apartment for Sale in Limassol - Linopetra

A complex of 24 luxury apartments. 1- and 2-room apartments, with large terraces and communal swimming pool. Walking distance to Kolonakiu Avenue and a short drive from the city center, the waterfront, the necessary infrastructure. All common interior spaces will be lined with marble, an entrance hall, a living room and a dining room, a kitchen, corridors, bathrooms. and the terraces will be tiled with ceramic tiles, the bedrooms will be lined with natural wooden parquet with pre-varnishing. Imported kitchen, wardrobes and interior doors, pre-equipped with kitchen appliances. Complete VRV installation (heating and cooling). Decorative vertical shading panels on terraces. Electric water he...