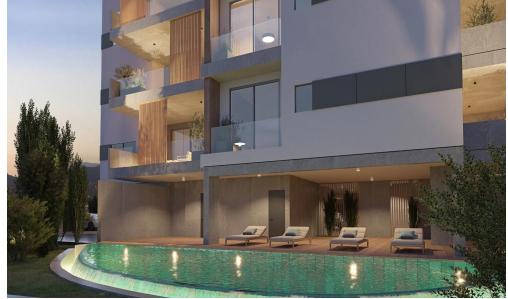

## 1 Bedroom Apartment for Sale in Limassol - Linopetra

A complex of 24 luxury apartments. 1- and 2-room apartments, with large terraces and communal swimming pool. Walking distance to Kolonakiu Avenue and a short drive from the city center, the waterfront, the necessary infrastructure. All common interior spaces will be lined with marble, an entrance hall, a living room and a dining room, a kitchen, corridors, bathrooms. and the terraces will be tiled with ceramic tiles, the bedrooms will be lined with natural wooden parquet with pre-varnishing. Imported kitchen, wardrobes and interior doors, pre-equipped with kitchen appliances. Complete VRV installation (heating and cooling). Decorative vertical shading panels on terraces. Electric water he...