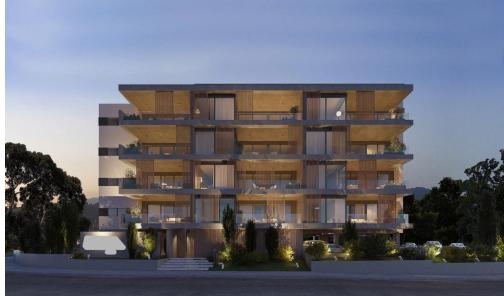

## 1 Bedroom Apartment for Sale in Limassol - Linopetra

A complex of 24 luxury apartments. 1- and 2-room apartments, with large terraces and communal swimming pool. Walking distance to Kolonakiu Avenue and a short drive from the city center, the waterfront, the necessary infrastructure. All common interior spaces will be lined with marble, an entrance hall, a living room and a dining room, a kitchen, corridors, bathrooms. and the terraces will be tiled with ceramic tiles, the bedrooms will be lined with natural wooden parquet with pre-varnishing. Imported kitchen, wardrobes and interior doors, pre-equipped with kitchen appliances. Complete VRV installation (heating and cooling). Decorative vertical shading panels on terraces. Electric water he...