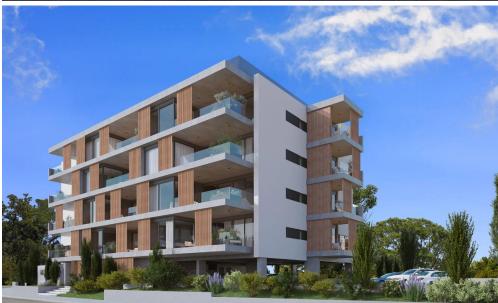

## 1 Bedroom Apartment for Sale in Limassol - Linopetra

A complex of 24 luxury apartments. 1- and 2-room apartments, with large terraces and communal swimming pool. Walking distance to Kolonakiu Avenue and a short drive from the city center, the waterfront, the necessary infrastructure. All common interior spaces will be lined with marble, an entrance hall, a living room and a dining room, a kitchen, corridors, bathrooms. and the terraces will be tiled with ceramic tiles, the bedrooms will be lined with natural wooden parquet with pre-varnishing. Imported kitchen, wardrobes and interior doors, pre-equipped with kitchen appliances. Complete VRV installation (heating and cooling). Decorative vertical shading panels on terraces. Electric water he...