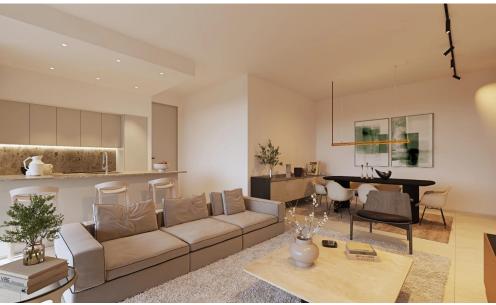

## 1 Bedroom Apartment for Sale in Limassol - Linopetra

A complex of 24 luxury apartments. 1- and 2-room apartments, with large terraces and communal swimming pool. Walking distance to Kolonakiu Avenue and a short drive from the city center, the waterfront, the necessary infrastructure. All common interior spaces will be lined with marble, an entrance hall, a living room and a dining room, a kitchen, corridors, bathrooms. and the terraces will be tiled with ceramic tiles, the bedrooms will be lined with natural wooden parquet with pre-varnishing. Imported kitchen, wardrobes and interior doors, pre-equipped with kitchen appliances. Complete VRV installation (heating and cooling). Decorative vertical shading panels on terraces. Electric water he...