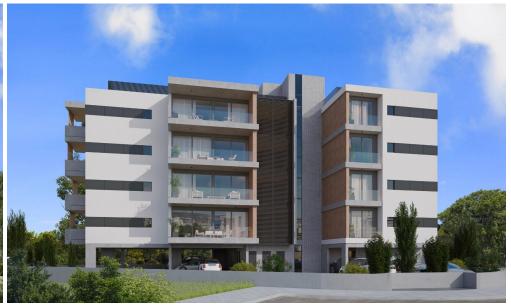

## 1 Bedroom Apartment for Sale in Limassol - Linopetra

A complex of 24 luxury apartments. 1- and 2-room apartments, with large terraces and communal swimming pool. Walking distance to Kolonakiu Avenue and a short drive from the city center, the waterfront, the necessary infrastructure. All common interior spaces will be lined with marble, an entrance hall, a living room and a dining room, a kitchen, corridors, bathrooms. and the terraces will be tiled with ceramic tiles, the bedrooms will be lined with natural wooden parquet with pre-varnishing. Imported kitchen, wardrobes and interior doors, pre-equipped with kitchen appliances. Complete VRV installation (heating and cooling). Decorative vertical shading panels on terraces. Electric water he...