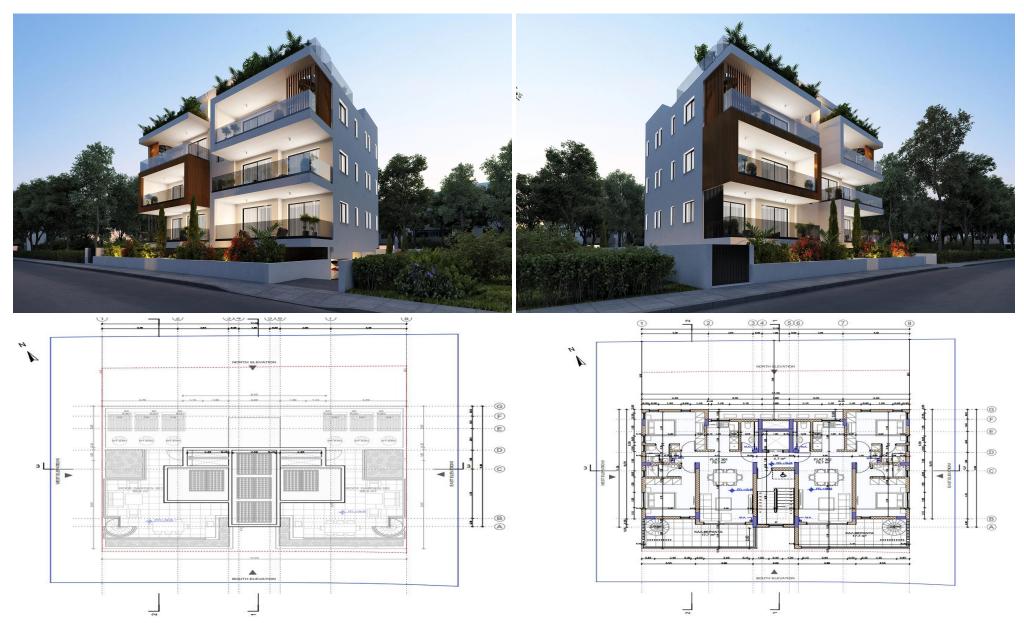

## 2 Bedroom Apartment for Sale in Larnaca District

Anna Court is a new apartment block, part of a modern residential cul-desac development, located in an excellent area of the coastal town of Livadia. It is close to the sea, with easy access to Larnaca center, in a quiet area that offers all amenities while at the same time giving the neighborhood feeling to its residents. With the imminent commencement of the New Larnaca Port and Marina, one of the largest investment projects in Cyprus, the region of Livadia has become one of the most sought-after areas for property investment. A block of 6 two-bed apartments, Anna Court is a contemporarily designed building, offering functional and stylish living spaces. The south-east orientation prov...