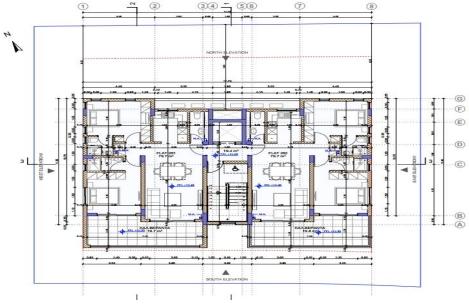

## 2 Bedroom Apartment for Sale in Larnaca District

Anna Court is a new apartment block, part of a modern residential cul-desac development, located in an excellent area of the coastal town of Livadia. It is close to the sea, with easy access to Larnaca center, in a quiet area that offers all amenities while at the same time giving the neighborhood feeling to its residents. With the imminent commencement of the New Larnaca Port and Marina, one of the largest investment projects in Cyprus, the region of Livadia has become one of the most sought-after areas for property investment. A block of 6 two-bed apartments, Anna Court is a contemporarily designed building, offering functional and stylish living spaces. The south-east orientation prov...