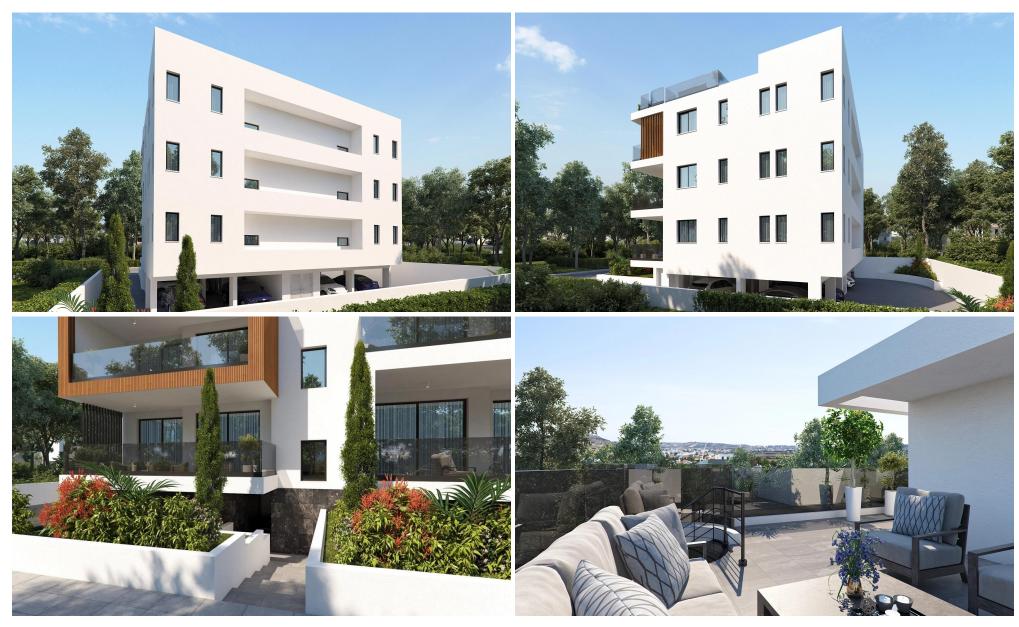

## 2 Bedroom Apartment for Sale in Larnaca District

Anna Court is a new apartment block, part of a modern residential cul-desac development, located in an excellent area of the coastal town of Livadia. It is close to the sea, with easy access to Larnaca center, in a quiet area that offers all amenities while at the same time giving the neighborhood feeling to its residents. With the imminent commencement of the New Larnaca Port and Marina, one of the largest investment projects in Cyprus, the region of Livadia has become one of the most sought-after areas for property investment. A block of 6 two-bed apartments, Anna Court is a contemporarily designed building, offering functional and stylish living spaces. The south-east orientation prov...