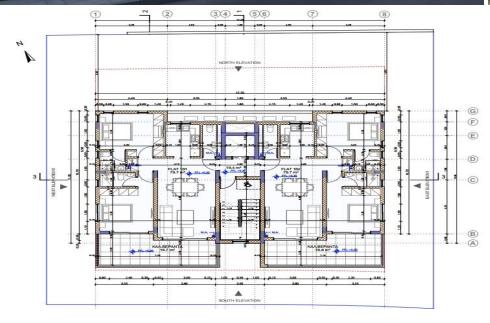

| Property Info Plot / Area Ir | то |
|------------------------------|----|
|------------------------------|----|

Covered Area **80**Covered Veranda **20** 

Amenities Location

Region: Larnaca

Coordinates: **34.950474** / **33.638972** 