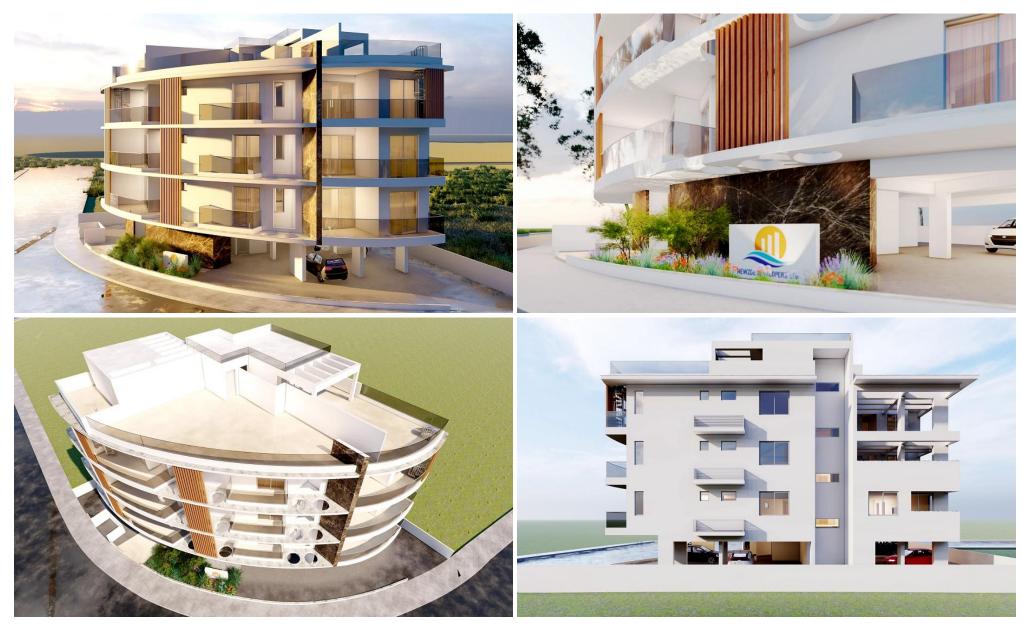

## 2 Bedroom Apartment for Sale in Larnaca District

Charalambos Residences Second floor Apartment for sale in Livadia 300 meters from the sea – with excellent ROI potential A unique project, located in an excellent area with high indicators of growth and near future development." Charalambos Residences" is on a corner plot only a few meters from the sea and combines a peaceful relaxing vibe with easy access to all amenities such as shops, restaurants and shopping mall. Charalambos Residences consists of 1- and 2-bedroom apartments on a contemporary designed building with unique and modern architecture, offering luxurious and functional living spaces. Each apartment is designed to provide privacy and comfort to its residents. All ...