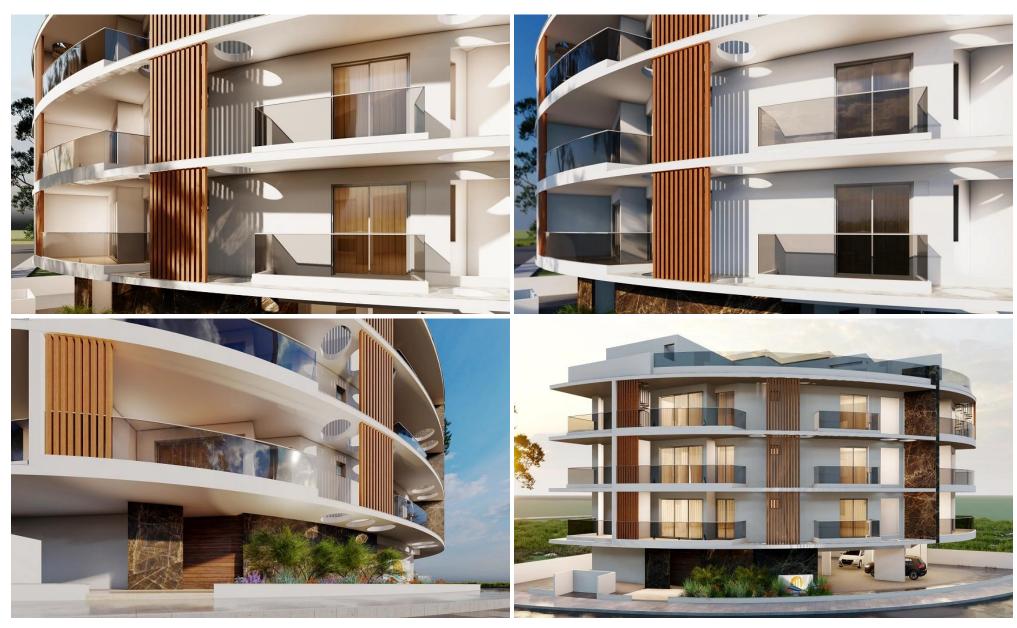

## 2 Bedroom Apartment for Sale in Larnaca District

Charalambos Residences Second floor Apartment for sale in Livadia 300 meters from the sea – with excellent ROI potential A unique project, located in an excellent area with high indicators of growth and near future development." Charalambos Residences" is on a corner plot only a few meters from the sea and combines a peaceful relaxing vibe with easy access to all amenities such as shops, restaurants and shopping mall. Charalambos Residences consists of 1- and 2-bedroom apartments on a contemporary designed building with unique and modern architecture, offering luxurious and functional living spaces. Each apartment is designed to provide privacy and comfort to its residents. All ...