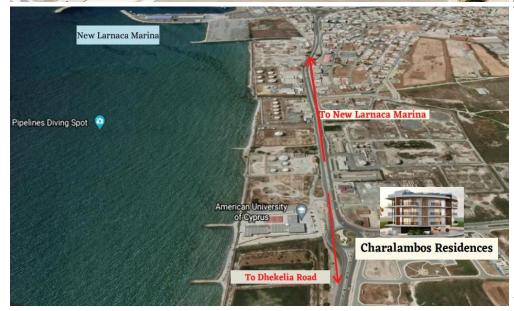

## 2 Bedroom Apartment for Sale in Larnaca District

Charalambos Residences Second floor Apartment for sale in Livadia 300 meters from the sea – with excellent ROI potential A unique project, located in an excellent area with high indicators of growth and near future development." Charalambos Residences" is on a corner plot only a few meters from the sea and combines a peaceful relaxing vibe with easy access to all amenities such as shops, restaurants and shopping mall. Charalambos Residences consists of 1- and 2-bedroom apartments on a contemporary designed building with unique and modern architecture, offering luxurious and functional living spaces. Each apartment is designed to provide privacy and comfort to its residents. All ...