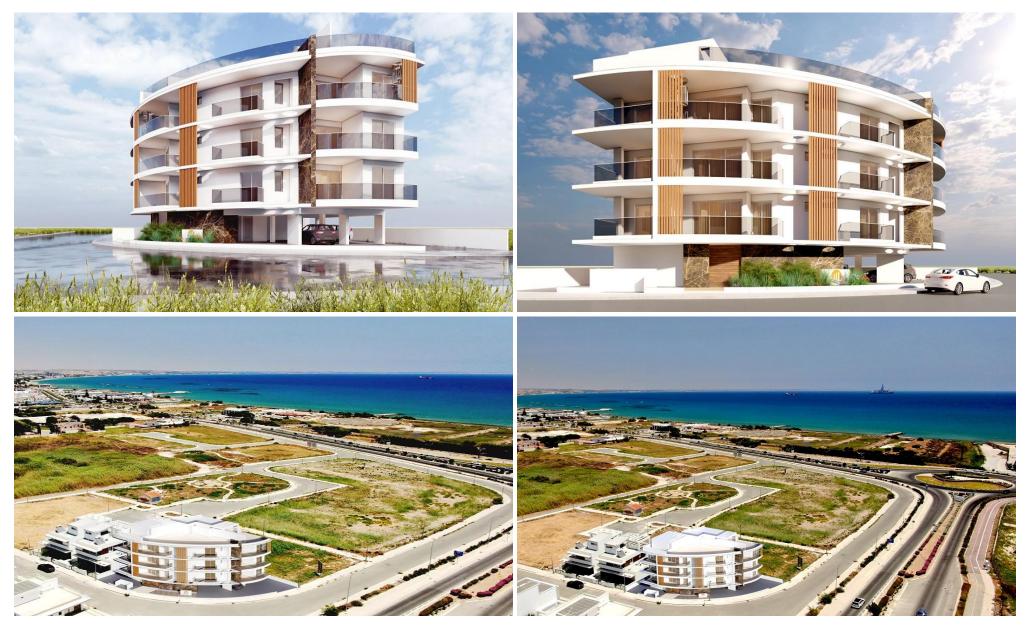

## 2 Bedroom Apartment for Sale in Larnaca District

Charalambos Residences Second floor Apartment for sale in Livadia 300 meters from the sea – with excellent ROI potential A unique project, located in an excellent area with high indicators of growth and near future development." Charalambos Residences" is on a corner plot only a few meters from the sea and combines a peaceful relaxing vibe with easy access to all amenities such as shops, restaurants and shopping mall. Charalambos Residences consists of 1- and 2-bedroom apartments on a contemporary designed building with unique and modern architecture, offering luxurious and functional living spaces. Each apartment is designed to provide privacy and comfort to its residents. All ...