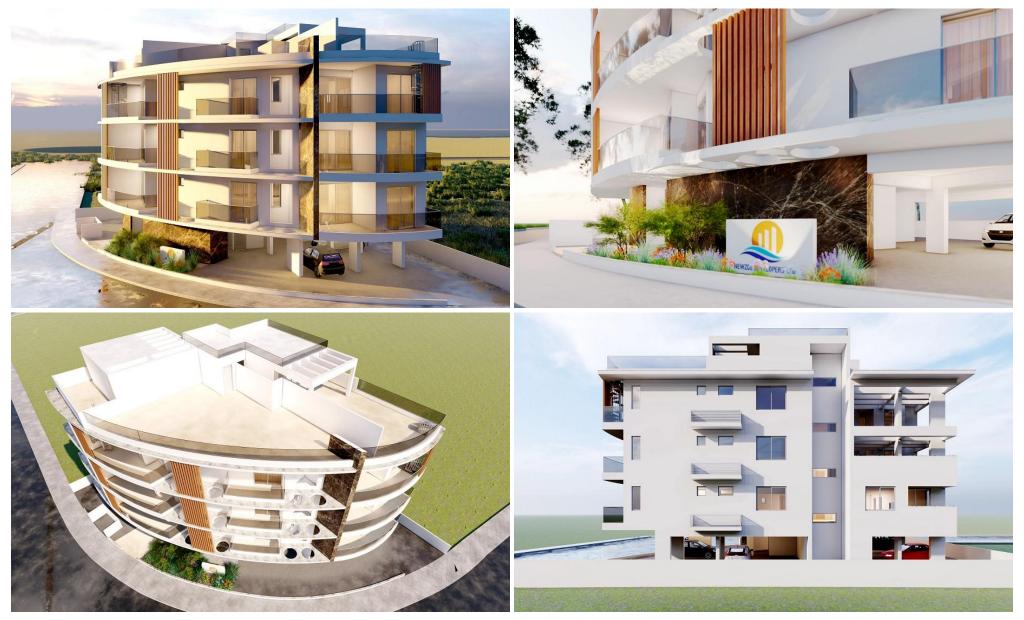

### **2 Bedroom Apartment for Sale in Larnaca District**

Charalambos Residences Third floor Apartment for sale in Livadia 300 meters from the sea – with excellent ROI potential A unique project, located in an excellent area with high indicators of growth and near future development." Charalambos Residences" is on a corner plot only a few meters from the sea and combines a peaceful relaxing vibe with easy access to all amenities such as shops, restaurants and shopping mall. Charalambos Residences consists of 1- and 2-bedroom apartments on a contemporary designed building with unique and modern architecture, offering luxurious and functional living spaces. Each apartment is designed to provide privacy and comfort to its residents. All t...