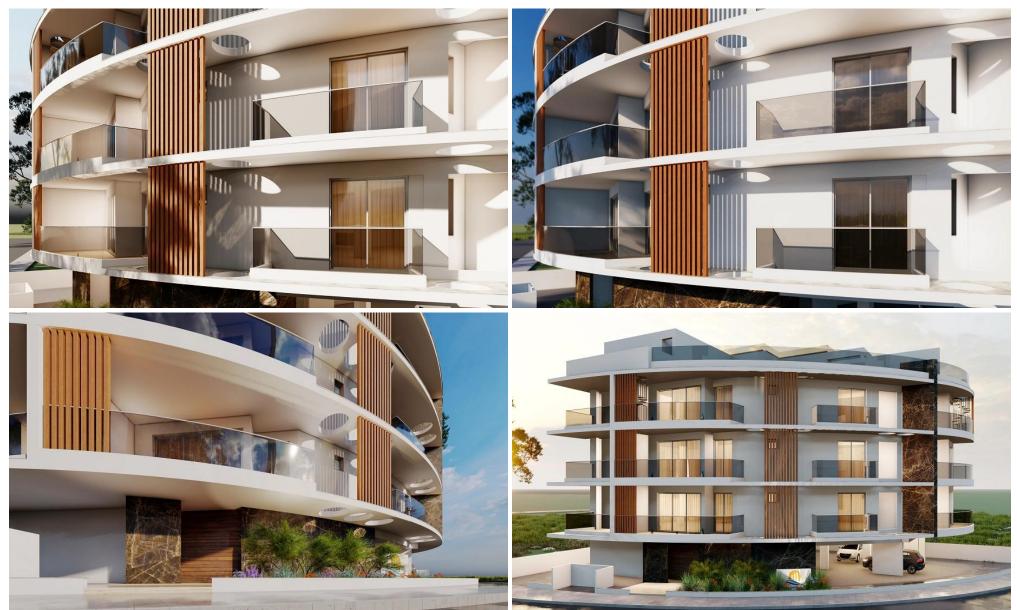

### **2 Bedroom Apartment for Sale in Larnaca District**

Charalambos Residences Third floor Apartment for sale in Livadia 300 meters from the sea – with excellent ROI potential A unique project, located in an excellent area with high indicators of growth and near future development." Charalambos Residences" is on a corner plot only a few meters from the sea and combines a peaceful relaxing vibe with easy access to all amenities such as shops, restaurants and shopping mall. Charalambos Residences consists of 1- and 2-bedroom apartments on a contemporary designed building with unique and modern architecture, offering luxurious and functional living spaces. Each apartment is designed to provide privacy and comfort to its residents. All t...