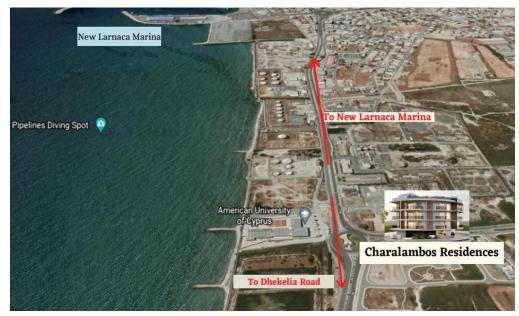

+ VAT

VAT for this property is €23,750 or €90,250. VAT usually is 19%. If it is your first purchase of property, you can have VAT reduced to 5% for the first 150sq.m. of the property.

| VAT | Excluded | Title transfer fee ~ <b>€15 600.00</b>        | Common expenses | None |
|-----|----------|-----------------------------------------------|-----------------|------|
|     |          | Price per SQM <b>€6 090.00/m</b> <sup>2</sup> | common expenses | None |

### **Representative: A. Palourtis Real Estate**

| Registration number | 961   | Email      | admin@palourtis.com |
|---------------------|-------|------------|---------------------|
| License number      | 279/E | Legal name | N/A                 |

Phone: 35724822870

### **Price change history**

€475 000 on Sep 9, 2024