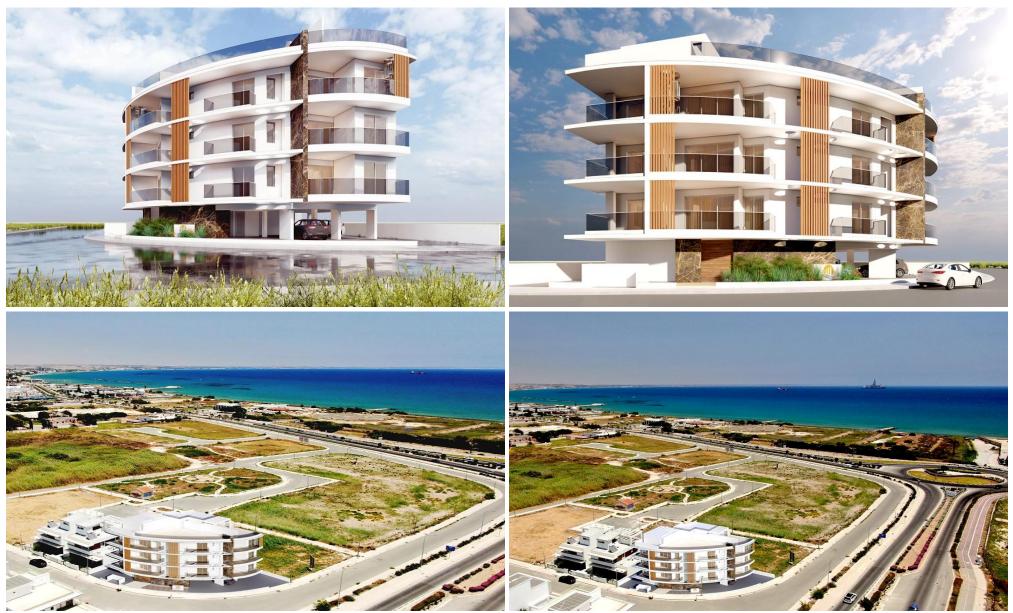

### **2 Bedroom Apartment for Sale in Larnaca District**

Charalambos Residences Third floor Apartment for sale in Livadia 300 meters from the sea – with excellent ROI potential A unique project, located in an excellent area with high indicators of growth and near future development." Charalambos Residences" is on a corner plot only a few meters from the sea and combines a peaceful relaxing vibe with easy access to all amenities such as shops, restaurants and shopping mall. Charalambos Residences consists of 1- and 2-bedroom apartments on a contemporary designed building with unique and modern architecture, offering luxurious and functional living spaces. Each apartment is designed to provide privacy and comfort to its residents. All t...