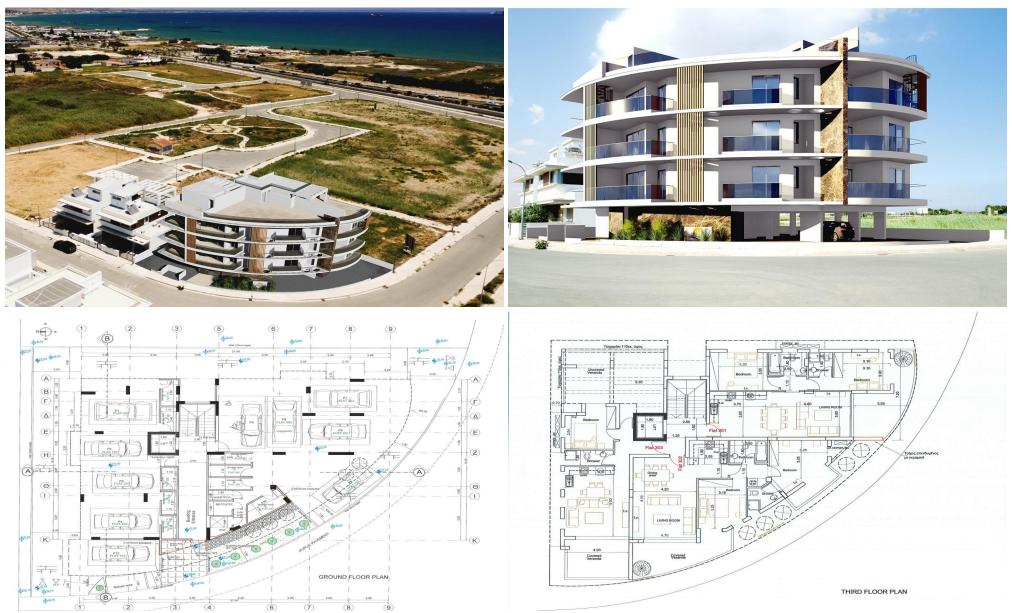

### **2 Bedroom Apartment for Sale in Larnaca District**

Charalambos Residences Third floor Apartment for sale in Livadia 300 meters from the sea – with excellent ROI potential A unique project, located in an excellent area with high indicators of growth and near future development." Charalambos Residences" is on a corner plot only a few meters from the sea and combines a peaceful relaxing vibe with easy access to all amenities such as shops, restaurants and shopping mall. Charalambos Residences consists of 1- and 2-bedroom apartments on a contemporary designed building with unique and modern architecture, offering luxurious and functional living spaces. Each apartment is designed to provide privacy and comfort to its residents. All t...