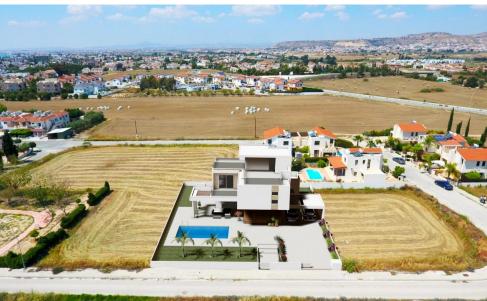

## 4 Bedroom House for Sale in Oroklini, Larnaca District

A modern, luxury, detached villa located in a quiet green area on Dekelia road, walking distance from one of the many Blue Flag beaches that can be found here. The property comes with luxurious finishes, covering the needs of today's family for a well sized home that is close to all amenities, factors that contribute to a higher standard quality of life. The villa is made up of three living levels: the ground floor, first floor and roof garden. Sea views from all floors and bedrooms! The ground floor hosts the open plan kitchen and living room, 1 ensuite bedroom and guest wc. The remaining 3 ensuite bedrooms (master with walk-in closet) can be found on the first floor, all with sea view...

| Property Info   |     | Plot / Area Info |     |
|-----------------|-----|------------------|-----|
| Covered Area    | 218 | Diet area        | 604 |
| Covered Veranda | 89  | Plot area        | 694 |