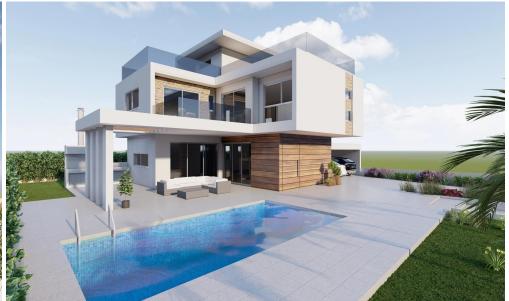

## 4 Bedroom House for Sale in Oroklini, Larnaca District

A modern, luxury, detached villa located in a quiet green area on Dekelia road, walking distance from one of the many Blue Flag beaches that can be found here. The property comes with luxurious finishes, covering the needs of today's family for a well sized home that is close to all amenities, factors that contribute to a higher standard quality of life. The villa is made up of three living levels: the ground floor, first floor and roof garden. Sea views from all floors and bedrooms! The ground floor hosts the open plan kitchen and living room, 1 ensuite bedroom and guest wc. The remaining 3 ensuite bedrooms (master with walk-in closet) can be found on the first floor, all with sea view...