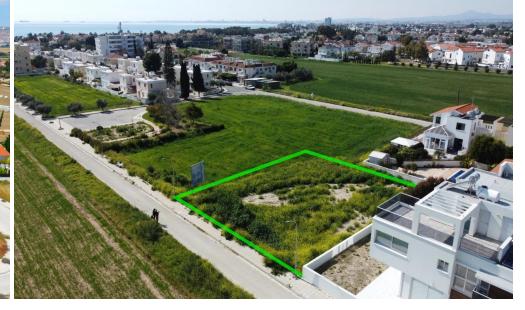

| Property Info   |     | Plot / Area Info |     |
|-----------------|-----|------------------|-----|
| Covered Area    | 218 | Diet area        | 604 |
| Covered Veranda | 89  | Plot area        | 694 |

| Additional info |  |  |
|-----------------|--|--|
| 10736           |  |  |
| House           |  |  |
| 4               |  |  |
|                 |  |  |

Additional info

Amenities Location

**Location:** Oroklini Region: **Larnaca** 

Coordinates: **34.9720744** / **33.6708623** 

Price: €1 350 000 + VAT

VAT for this property is €126,454 or €256,500. VAT usually is 19%. If it is your first purchase of property, you can have VAT reduced to 5% for the first 150sq.m. of the property.