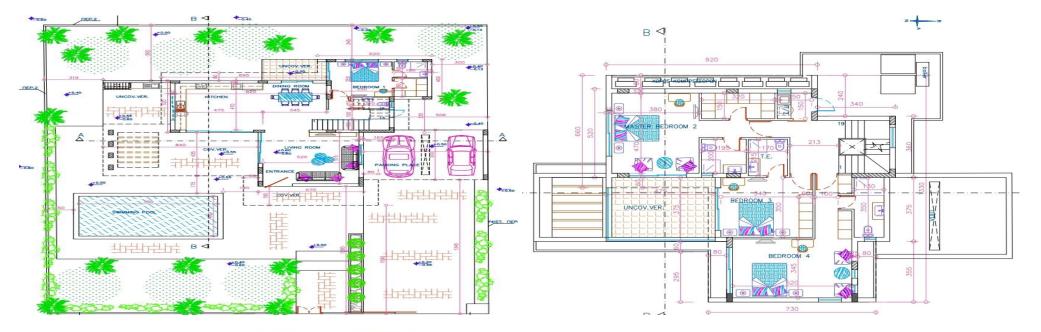

## 4 Bedroom House for Sale in Oroklini, Larnaca District

A modern, luxury, detached villa located in a quiet green area on Dekelia road, walking distance from one of the many Blue Flag beaches that can be found here. The property comes with luxurious finishes, covering the needs of today's family for a well sized home that is close to all amenities, factors that contribute to a higher standard quality of life. The villa is made up of three living levels: the ground floor, first floor and roof garden. Sea views from all floors and bedrooms! The ground floor hosts the open plan kitchen and living room, 1 ensuite bedroom and guest wc. The remaining 3 ensuite bedrooms (master with walk-in closet) can be found on the first floor, all with sea view...

| Property Info   |     | Plot / Area Info |     |
|-----------------|-----|------------------|-----|
| Covered Area    | 218 | Diet area        | 604 |
| Covered Veranda | 89  | Plot area        | 694 |