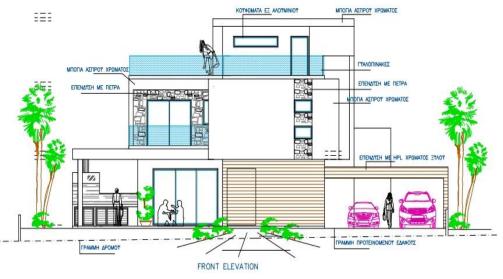

## 4 Bedroom House for Sale in Oroklini, Larnaca District

A modern, luxury, detached villa located in a quiet green area on Dekelia road, walking distance from one of the many Blue Flag beaches that can be found here. The property comes with luxurious finishes, covering the needs of today's family for a well sized home that is close to all amenities, factors that contribute to a higher standard quality of life. The villa is made up of three living levels: the ground floor, first floor and roof garden. Sea views from all floors and bedrooms! The ground floor hosts the open plan kitchen and living room, 1 ensuite bedroom and guest wc. The remaining 3 ensuite bedrooms (master with walk-in closet) can be found on the first floor, all with sea view...