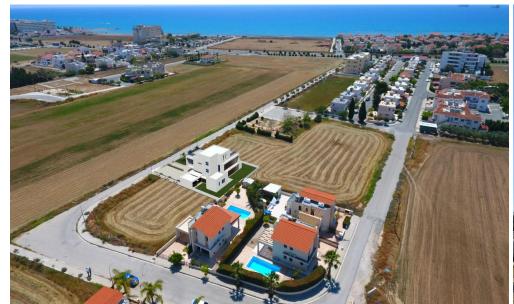

## 4 Bedroom House for Sale in Oroklini, Larnaca District

A modern, luxury, detached villa located in a quiet green area on Dekelia road, walking distance from one of the many Blue Flag beaches that can be found here. The property comes with luxurious finishes, covering the needs of today's family for a well sized home that is close to all amenities, factors that contribute to a higher standard quality of life. The villa is made up of three living levels: the ground floor, first floor and roof garden. Sea views from all floors and bedrooms! The ground floor hosts the open plan kitchen and living room, 1 ensuite bedroom and guest wc. The remaining 3 ensuite bedrooms (master with walk-in closet) can be found on the first floor, all with sea view...