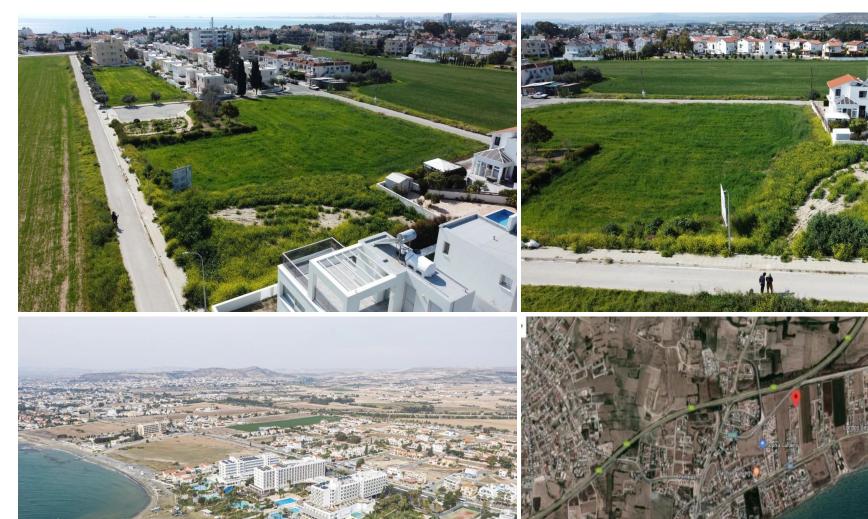

## 4 Bedroom House for Sale in Oroklini, Larnaca District

A modern, luxury, detached villa located in a quiet green area on Dekelia road, walking distance from one of the many Blue Flag beaches that can be found here. The property comes with luxurious finishes, covering the needs of today's family for a well sized home that is close to all amenities, factors that contribute to a higher standard quality of life. The villa is made up of three living levels: the ground floor, first floor and roof garden. Sea views from all floors and bedrooms! The ground floor hosts the open plan kitchen and living room, 1 ensuite bedroom and guest wc. The remaining 3 ensuite bedrooms (master with walk-in closet) can be found on the first floor, all with sea view...

| Additional info |  |  |
|-----------------|--|--|
| 10736           |  |  |
| House           |  |  |
| 4               |  |  |
|                 |  |  |

Additional info

Amenities Location

**Location:** Oroklini Region: **Larnaca** 

Coordinates: **34.9720744** / **33.6708623** 

Price: €1 350 000 + VAT

VAT for this property is €126,454 or €256,500. VAT usually is 19%. If it is your first purchase of property, you can have VAT reduced to 5% for the first 150sq.m. of the property.