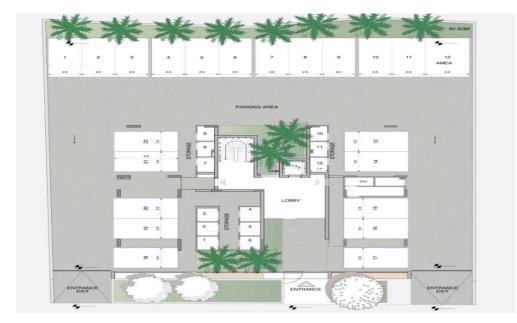

## 2 Bedroom Apartment for Sale in Limassol - Linopetra

A project located in the prestigious area of Agios Athanasios. Walking distance to schools, parks, supermarkets, pharmacies, and public transportation The project features 12 spacious 2-and 3-bedroom apartments. Key Features

Borders a public park
Contemporary design
2 and 3 Bedroom apartments
Communal swimming pool
Private roof gardens for top-floor apartments
3-bedroom top-floor apartment features a private pool
Smart Home Technology
Energy class A