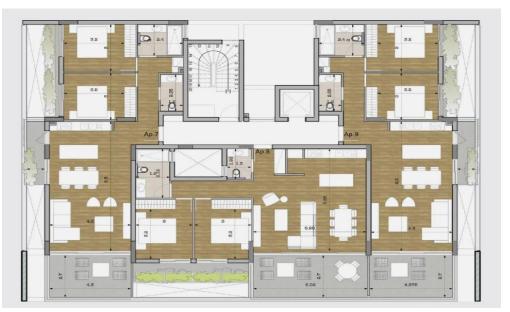

AVAILABILITY
Apartment 3rd floor

Internal area 85 sq.m. Covered veramda 20-21 sq.m.

There are more apartments available in this project. Projec...

| Property Info | Plot / | Area | Info |
|---------------|--------|------|------|
|---------------|--------|------|------|

Covered Area 106