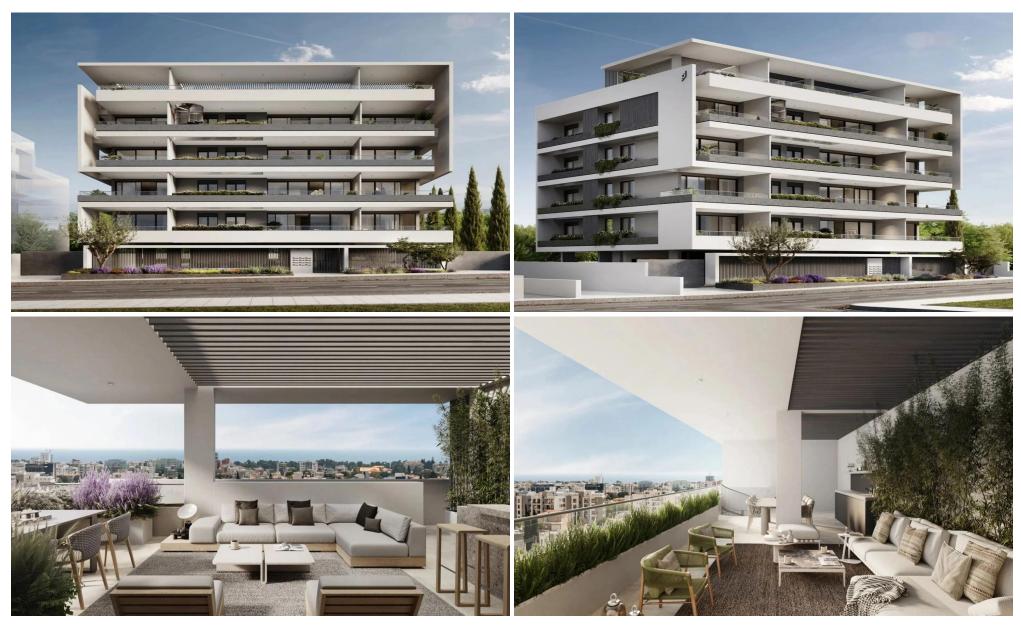

## 2 Bedroom Apartment for Sale in Limassol - Linopetra

A project located in the prestigious area of Agios Athanasios. Walking distance to schools, parks, supermarkets, pharmacies, and public transportation The project features 12 spacious 2-and 3-bedroom apartments. Key Features

Borders a public park
Contemporary design
2 and 3 Bedroom apartments
Communal swimming pool
Private roof gardens for top-floor apartments
3-bedroom top-floor apartment features a private pool
Smart Home Technology
Energy class A

AVAILABILITY
Apartment 3rd floor

Internal area 85 sq.m. Covered veramda 20-21 sq.m.

There are more apartments available in this project. Projec...

| Property Info | Plot / | Area | Info |
|---------------|--------|------|------|
|---------------|--------|------|------|