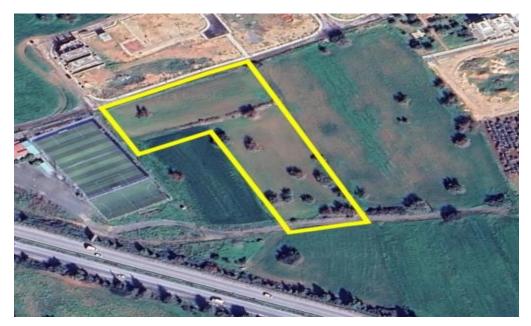

## 8,362m<sup>2</sup> Plot for Sale in Limassol District

Residential field for sale in Kato Polemidia, Limassol.

Zoning: Residential Building Density: 80%

Coverage: 45%

Key Features:

Large plot with high building density, offering excellent development potential. Ideal for residential projects, such as villas or apartment complexes. Located in the sought-after area of Kato Polemidia, close to amenities and major roads.