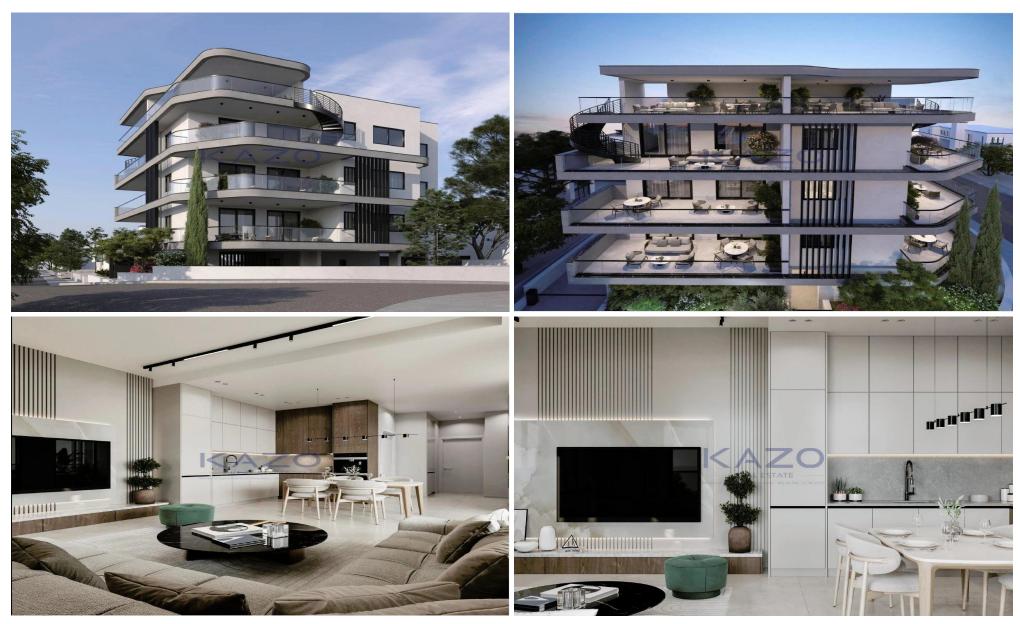

## 2 Bedroom Apartment for Sale in Limassol - Kapsalos

Discover a magnificent two bedroom flat for sale in Kapsalos. The property covers 85 sqm internal area and 24 sqm covered veranda. In more detail, it consists of a bright living room, an open plan kitchen, two spacious bedrooms, an en-suite shower and the main shower. It is situated on the first floor of a three-story building and comes with one covered parking space and a storage unit.

Ideally located in the heart of the city, the flat is moments away from the Limassol Marina as well as MyMall and City of Dreams Casino, while all essential amenities are nearby, such as supermarkets, kiosks, restaurants, banks, pharmacies, gyms and schools.