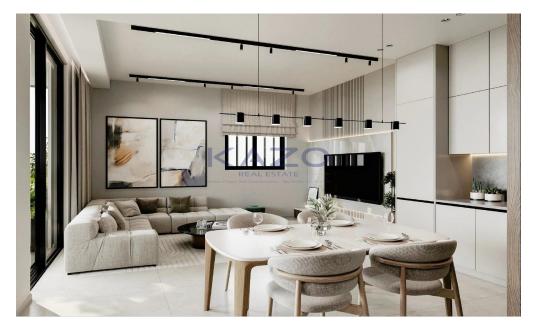

## 2 Bedroom Apartment for Sale in Limassol - Kapsalos

Discover a magnificent two bedroom flat for sale in Kapsalos. The property covers 85 sqm internal area and 24 sqm covered veranda. In more detail, it consists of a bright living room, an open plan kitchen, two spacious bedrooms, an en-suite shower and the main shower. It is situated on the first floor of a three-story building and comes with one covered parking space and a storage unit.