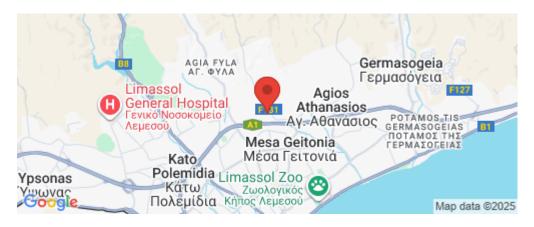

Amenities
Location

Location: Limassol - Panthea
Coordinates: 34,707917581566 / 33.037509986445

Region: Limassol

**Price: €590 000 + VAT** 

VAT for this property is €29,500 or €112,100. VAT usually is 19%. If it is your first purchase of property, you can have VAT reduced to 5% for the first 150sq.m. of the property.