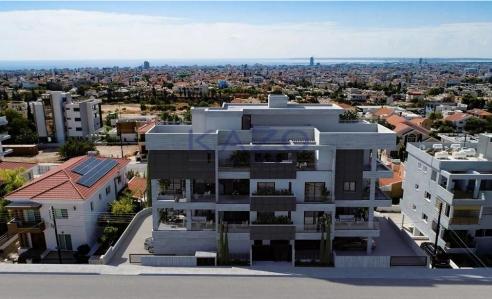

## 3 Bedroom Apartment for Sale in Limassol - Panthea

Discover an elegant three-bedroom top floor apartment, available for sale in Panthea area. The property covers 126 sqm internal area and 32 sqm covered veranda. It comprises of a living room, an open plan kitchen, two bedrooms, an en-suite shower room in the master bedroom, the main shower room and a guest lavatory. The flat is situated on the third floor of a three-story building and comes with two covered parking spaces and a storage unit.