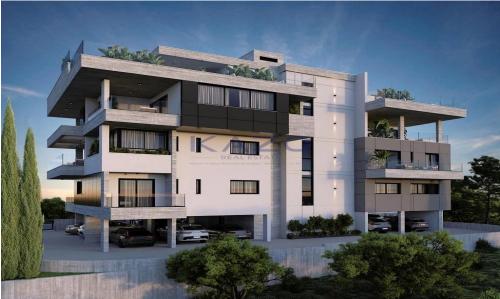

## 3 Bedroom Apartment for Sale in Limassol - Panthea

Discover an elegant three-bedroom top floor apartment, available for sale in Panthea area. The property covers 126 sqm internal area and 32 sqm covered veranda. It comprises of a living room, an open plan kitchen, two bedrooms, an en-suite shower room in the master bedroom, the main shower room and a guest lavatory. The flat is situated on the third floor of a three-story building and comes with two covered parking spaces and a storage unit.