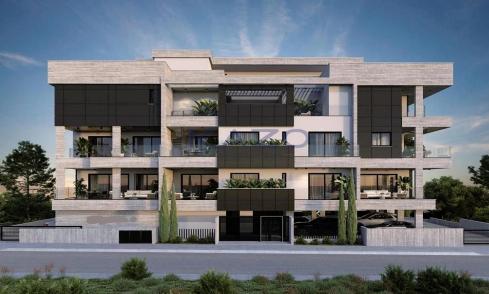

## 3 Bedroom Apartment for Sale in Limassol - Panthea

Discover an elegant three-bedroom top floor apartment, available for sale in Panthea area. The property covers 126 sqm internal area and 32 sqm covered veranda. It comprises of a living room, an open plan kitchen, two bedrooms, an en-suite shower room in the master bedroom, the main shower room and a guest lavatory. The flat is situated on the third floor of a three-story building and comes with two covered parking spaces and a storage unit.