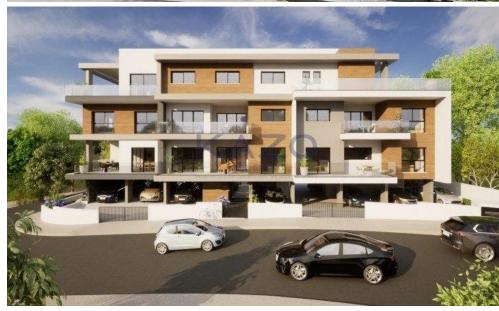

## 2 Bedroom Apartment for Sale in Limassol - Mesa Geitonia

Discover, a fantastic two-bedroom apartment under construction, available for sale in Mesa Geitonia area. The property covers 88 sqm of internal space and an additional 23 sqm of covered and uncovered verandas. In more detail, it offers a large living room, a kitchen fitted with provision for all essential appliances, two spacious bedrooms, and a bathroom. The property comes with one covered parking space and a storage unit. It is situated on the second floor of a three-story building.