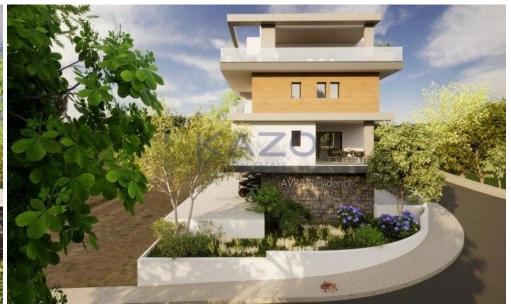

## 2 Bedroom Apartment for Sale in Limassol - Mesa Geitonia

Discover, a fantastic two-bedroom apartment under construction, available for sale in Mesa Geitonia area. The property covers 88 sqm of internal space and an additional 23 sqm of covered and uncovered verandas. In more detail, it offers a large living room, a kitchen fitted with provision for all essential appliances, two spacious bedrooms, and a bathroom. The property comes with one covered parking space and a storage unit. It is situated on the second floor of a three-story building.