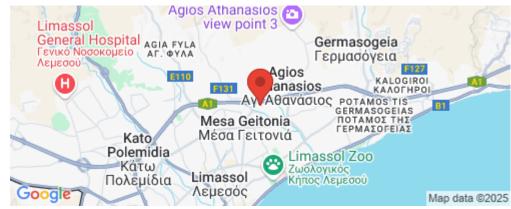

Amenities
Location

Location: Limassol - Mesa Geitonia
Region: Limassol
Coordinates: 34.704284639711 / 33.050752016243

Price: €350 000 + VAT

VAT for this property is €17,500 or €66,500. VAT usually is 19%. If it is your first purchase of property, you can have VAT reduced to 5% for the first 150sq.m. of the property.