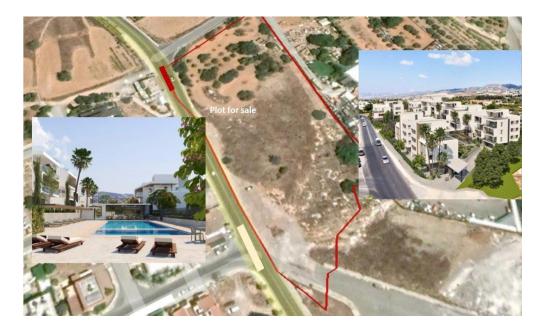

## 870m<sup>2</sup> Building for Sale in Empa, Paphos District

Residential plot for sale located in Petridia area.

The land falls in a residential zone (Kα8) with plot size 10553sqm allowing for a Building Density of 60%, Coverage Coefficient of 35%

Included in the price are architecture plans with building and permits licenses for apartment buildings to consist of 8 buildings blocks (2 to 3 floors) with 43 units included apartment, penthouses and duplexes.