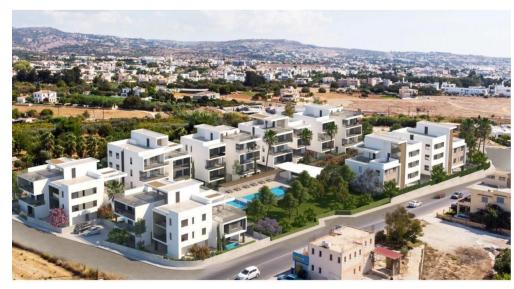

Included in the price are architecture plans with building and permits licenses for apartment buildings to consist of 8 buildings blocks (2 to 3 floors) with 43 units included apartment, penthouses and duplexes.

1/4

Facilities and Amenities:

Swimming pool with Pergola Building with shared facilities:

- Flexible Gym Facilities
- Working Areas and Facilities
- Seati...

Property Info Plot / Area Info Additional info