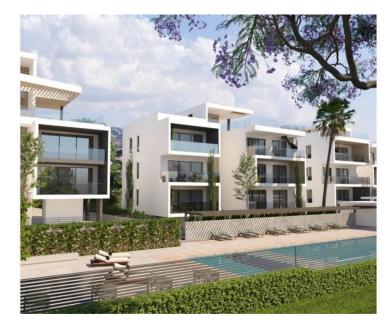

Included in the price are architecture plans with building and permits licenses for apartment buildings to consist of 8 buildings blocks (2 to 3 floors) with 43 units included apartment, penthouses and duplexes.

1/4

Facilities and Amenities:

Swimming pool with Pergola Building with shared facilities:

- Flexible Gym Facilities
- Working Areas and Facilities
- Seati...

Property Info Plot / Area Info Additional info