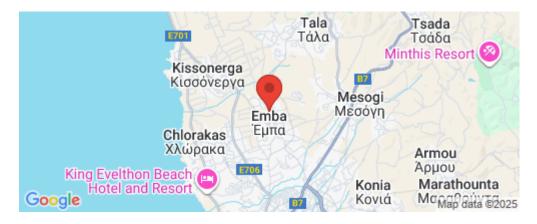

Covered Area Energy Efficiency 870 A Plot area Pool 10553 Common, Yes Reference Number Property type Condition 1788 Building

**Under Construction** 

Amenities Location

**Location:** Empa Region: **Paphos** 

Coordinates: **34.812852819443** / **32.422901029277** 

Price: €2 200 000 + VAT

VAT for this property is €364,897 or €418,000. VAT usually is 19%. If it is your first purchase of property, you can have VAT reduced to 5% for the first 150sq.m. of the property.