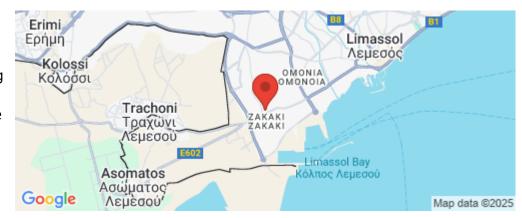

#### Amenities Location

• Elevator Limassol - Zakaki Region: Limassol

Coordinates: 34.659386311732 / 33.002516224537

**Price: €414 750 + VAT** 

VAT for this property is **€20,738** or **€78,803**. VAT usually is 19%. If it is your first purchase of property, you can have VAT reduced to 5% for the first 150sq.m. of the property.