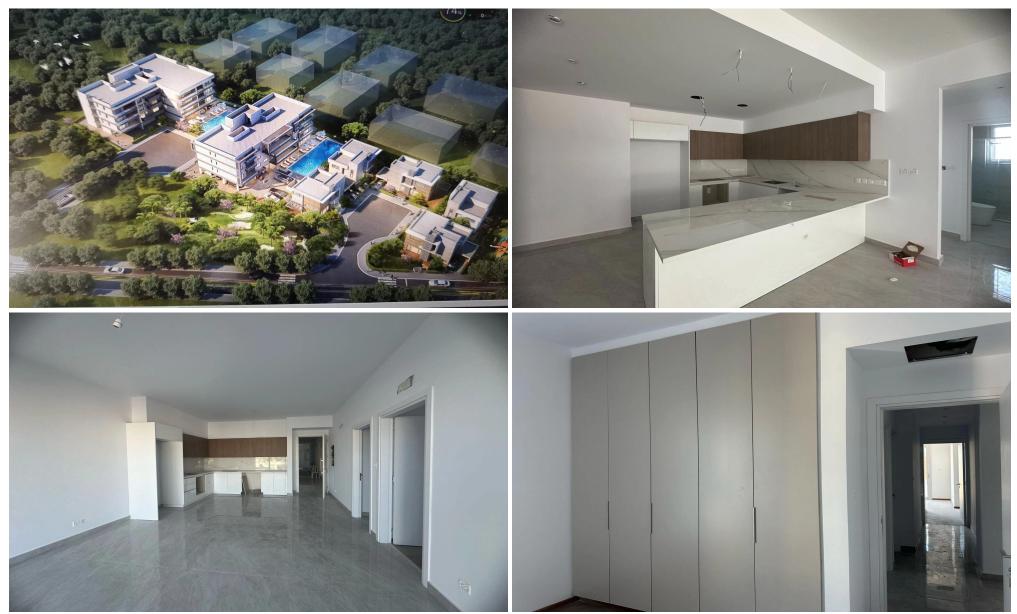

### 2 Bedroom Apartment for Sale in Limassol - Linopetra

This residential complex consists of 12 apartments and is located in a prestigious residential area in the heart of Limassol and boasts close proximity to all kinds of amenities: shops, restaurants, and banks and is within walking distance to the Limassol seafront.

This apartment is situated on the second floor of the building. It consists of an open plan kitchen/dining/living area, two bedrooms (one of which is ensuite), and one family bathroom.

Also, on the ground floor, there is one parking space, one storage room and a common pool.