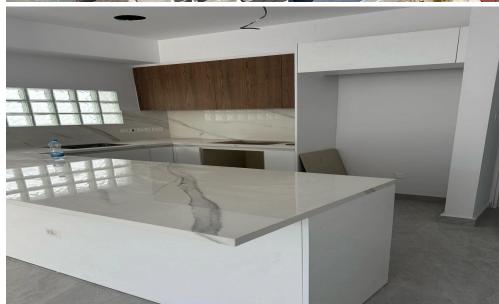

This apartment is situated on the second floor of the building. It consists of an open plan kitchen/dining/living area, two bedrooms (one of which is ensuite), and one family bathroom.

Also, on the ground floor, there is one parking space, one storage room and a common pool.