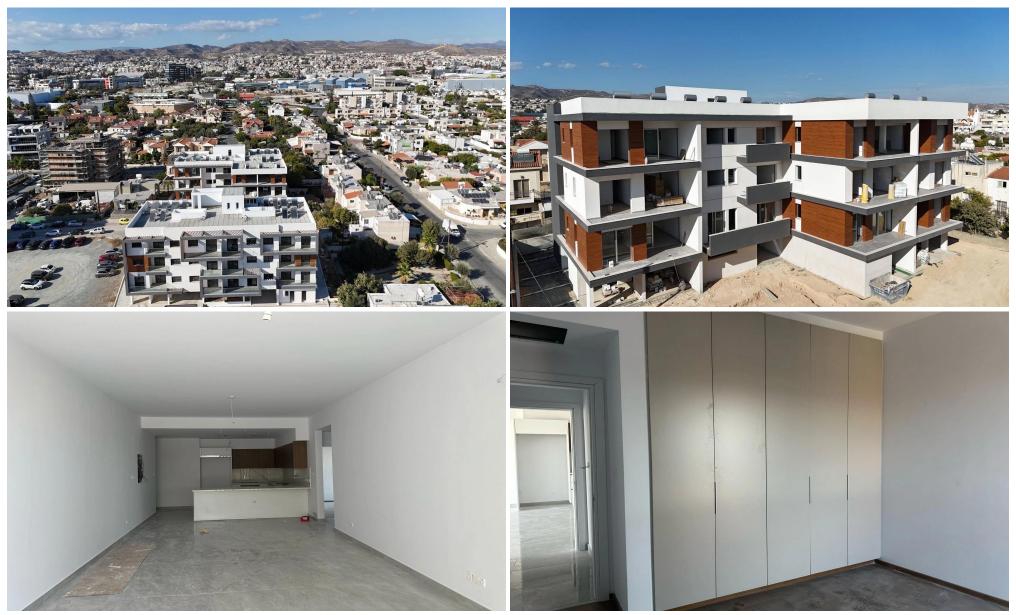

### 2 Bedroom Apartment for Sale in Limassol - Linopetra

This residential complex consists of 12 apartments and is located in a prestigious residential area in the heart of Limassol and boasts close proximity to all kinds of amenities: shops, restaurants, and banks and is within walking distance to the Limassol seafront.

This apartment is situated on the second floor of the building. It consists of an open plan kitchen/dining/living area, two bedrooms (one of which is ensuite), and one family bathroom.

Also, on the ground floor, there is one parking space, one storage room and a common pool.