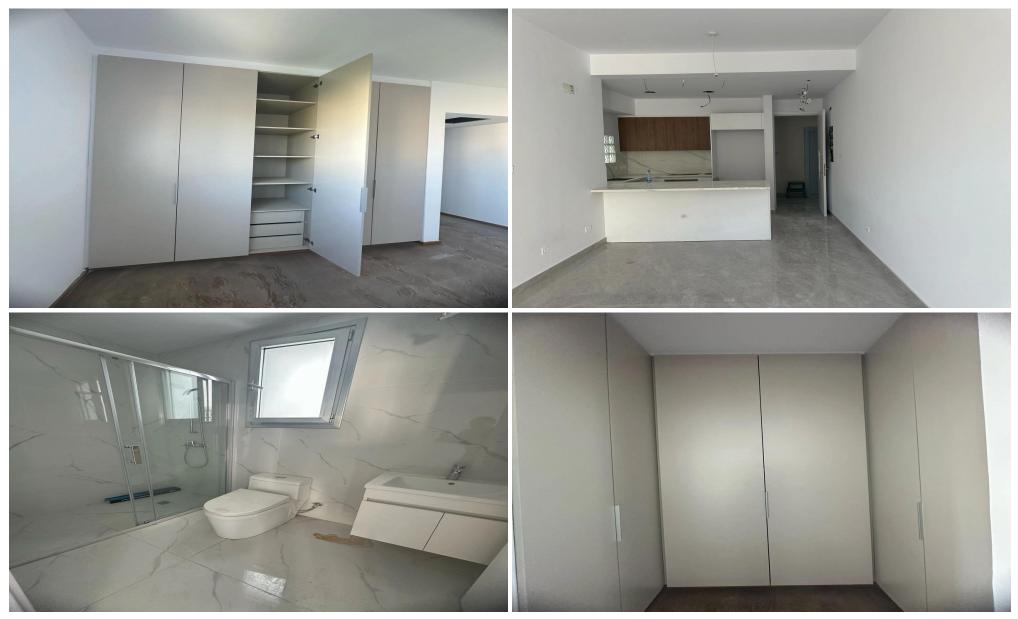

This apartment is situated on the second floor of the building. It consists of an open plan kitchen/dining/living area, two bedrooms (one of which is ensuite), and one family bathroom.

Also, on the ground floor, there is one parking space, one storage room and a common pool.