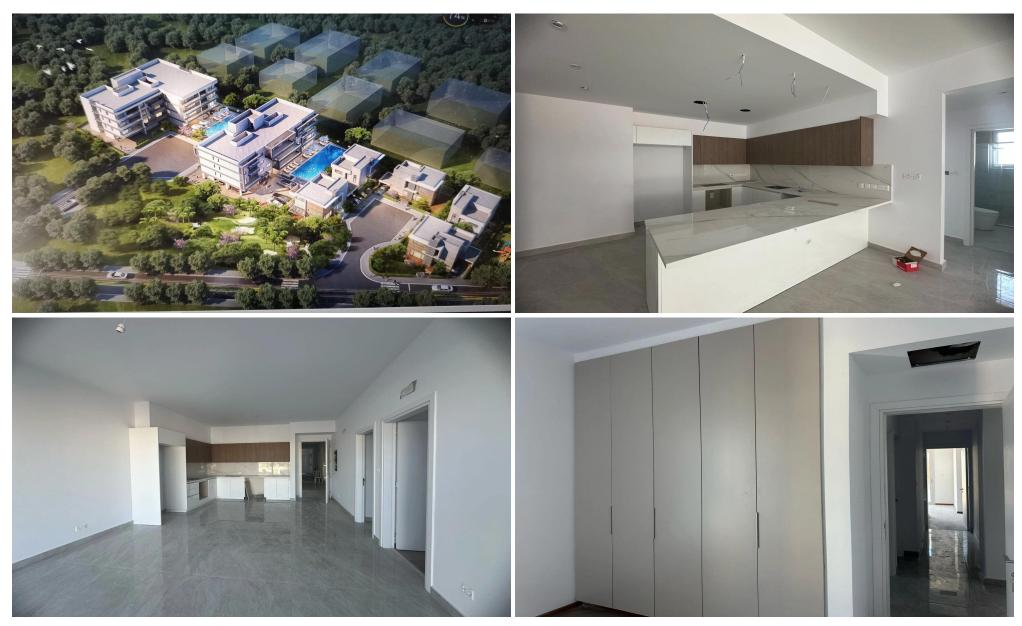

## 2 Bedroom Apartment for Sale in Limassol - Linopetra

This residential complex consists of 12 apartments and is located in a prestigious residential area in the heart of Limassol and boasts close proximity to all kinds of amenities: shops, restaurants, and banks and is within walking distance to the Limassol seafront.

This apartment is situated on the second floor of the building. It consists of an open plan kitchen/dining/living area, two bedrooms (one of which is ensuite), and one family bathroom. Sea view.

Also, on the ground floor, there is one parking space, one storage room and a common pool.

Delivery May of 2025

| Property Info          | Plot / Area Info |         |             | Additional info   |                           |  |
|------------------------|------------------|---------|-------------|-------------------|---------------------------|--|
|                        |                  |         |             | Reference Number  | 5640                      |  |
| Covered Area           | 92               |         |             | Property type     | Apartment                 |  |
| Covered Veranda        | 13               | Pool    | Common, Yes | Condition         | <b>Under Construction</b> |  |
| Floor Number           | 2                | Parking | Yes         | Construction Year | 2025                      |  |
| Total Number of Floors | 3                |         |             | Bathrooms         | 2                         |  |
|                        |                  |         |             | View              | Sea view                  |  |