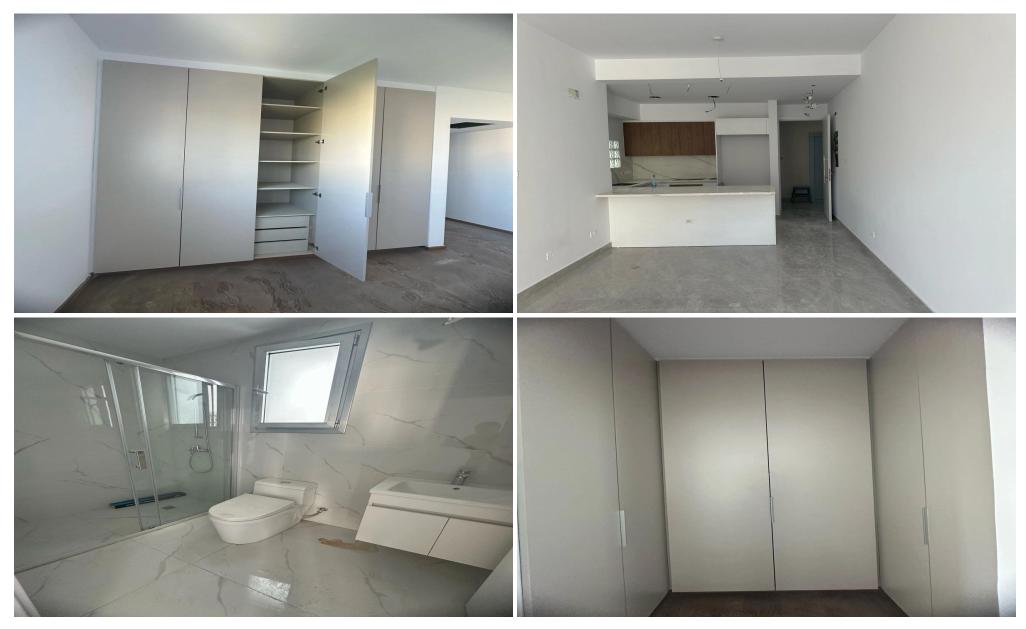

## 2 Bedroom Apartment for Sale in Limassol - Linopetra

This residential complex consists of 12 apartments and is located in a prestigious residential area in the heart of Limassol and boasts close proximity to all kinds of amenities: shops, restaurants, and banks and is within walking distance to the Limassol seafront.

This apartment is situated on the second floor of the building. It consists of an open plan kitchen/dining/living area, two bedrooms (one of which is ensuite), and one family bathroom. Sea view.

Also, on the ground floor, there is one parking space, one storage room and a common pool.

Delivery May of 2025

| Property Info          | Plot / Area Info |         |             | Additional info   |                           |  |
|------------------------|------------------|---------|-------------|-------------------|---------------------------|--|
|                        |                  |         |             | Reference Number  | 5640                      |  |
| Covered Area           | 92               |         |             | Property type     | Apartment                 |  |
| Covered Veranda        | 13               | Pool    | Common, Yes | Condition         | <b>Under Construction</b> |  |
| Floor Number           | 2                | Parking | Yes         | Construction Year | 2025                      |  |
| Total Number of Floors | 3                |         |             | Bathrooms         | 2                         |  |
|                        |                  |         |             | View              | Sea view                  |  |