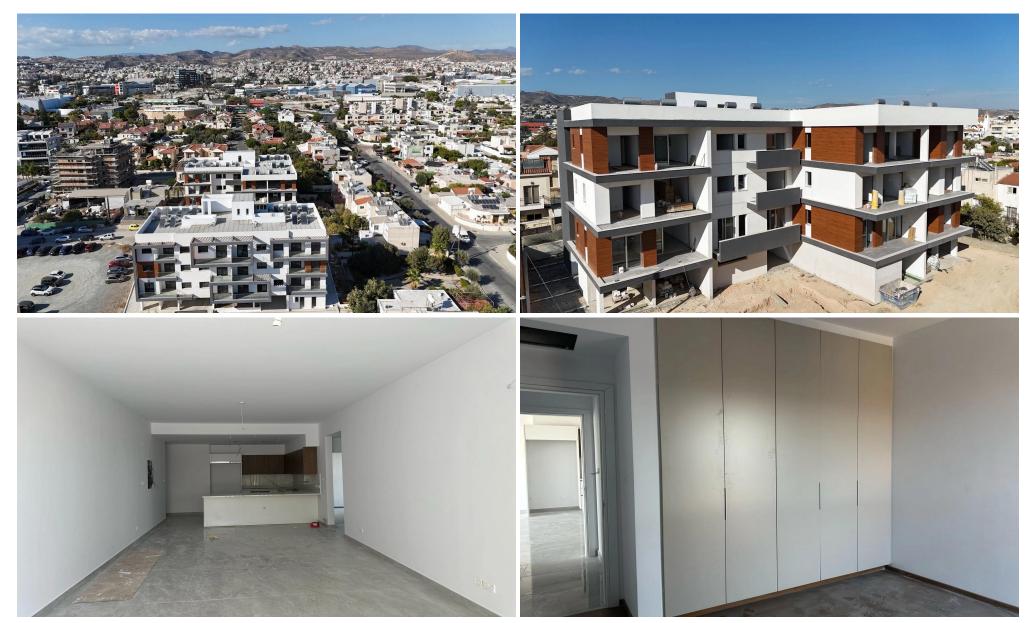

## 2 Bedroom Apartment for Sale in Limassol - Linopetra

This residential complex consists of 12 apartments and is located in a prestigious residential area in the heart of Limassol and boasts close proximity to all kinds of amenities: shops, restaurants, and banks and is within walking distance to the Limassol seafront.

This apartment is situated on the second floor of the building. It consists of an open plan kitchen/dining/living area, two bedrooms (one of which is ensuite), and one family bathroom. Sea view.

Also, on the ground floor, there is one parking space, one storage room and a common pool.

Delivery May of 2025

| Property Info          | Plot / Area Info |         |             | Additional info   |                           |  |
|------------------------|------------------|---------|-------------|-------------------|---------------------------|--|
|                        |                  |         |             | Reference Number  | 5640                      |  |
| Covered Area           | 92               |         |             | Property type     | Apartment                 |  |
| Covered Veranda        | 13               | Pool    | Common, Yes | Condition         | <b>Under Construction</b> |  |
| Floor Number           | 2                | Parking | Yes         | Construction Year | 2025                      |  |
| Total Number of Floors | 3                |         |             | Bathrooms         | 2                         |  |
|                        |                  |         |             | View              | Sea view                  |  |