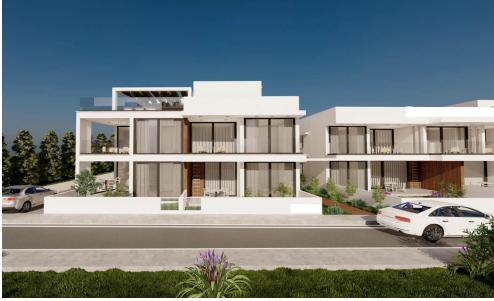

## 2 Bedroom Apartment for Sale in Livadia Larnakas, Larnaca District

It is a complex rising soon in the area of Livadia - Larnaca!

Project is composed of 5 separate blocks and includes 1, 2 & 3 bedroom apartments, ground floor apartments with private gardens and penthouses with roof terraces!

The project is strategically located at few minutes from Larnaca New Marina & Port, the biggest project in Larnaca to date

Project Details:
A Plot of 4,659 SQM
5 Blocks
1, 2 & 3 Bedroom Apartments
Ground Floor Apartments with Private Gardens
Penthouses with Roof Terraces
Few Minutes from the New Marina & Port