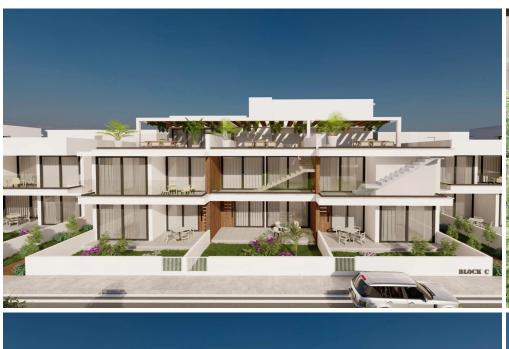

## 2 Bedroom Apartment for Sale in Livadia Larnakas, Larnaca District

It is a complex rising soon in the area of Livadia - Larnaca!

Project is composed of 5 separate blocks and includes 1, 2 & 3 bedroom apartments, ground floor apartments with private gardens and penthouses with roof terraces!

The project is strategically located at few minutes from Larnaca New Marina & Port, the biggest project in Larnaca to date

Project Details:
A Plot of 4,659 SQM
5 Blocks
1, 2 & 3 Bedroom Apartments
Ground Floor Apartments with Private Gardens
Penthouses with Roof Terraces
Few Minutes from the New Marina & Port