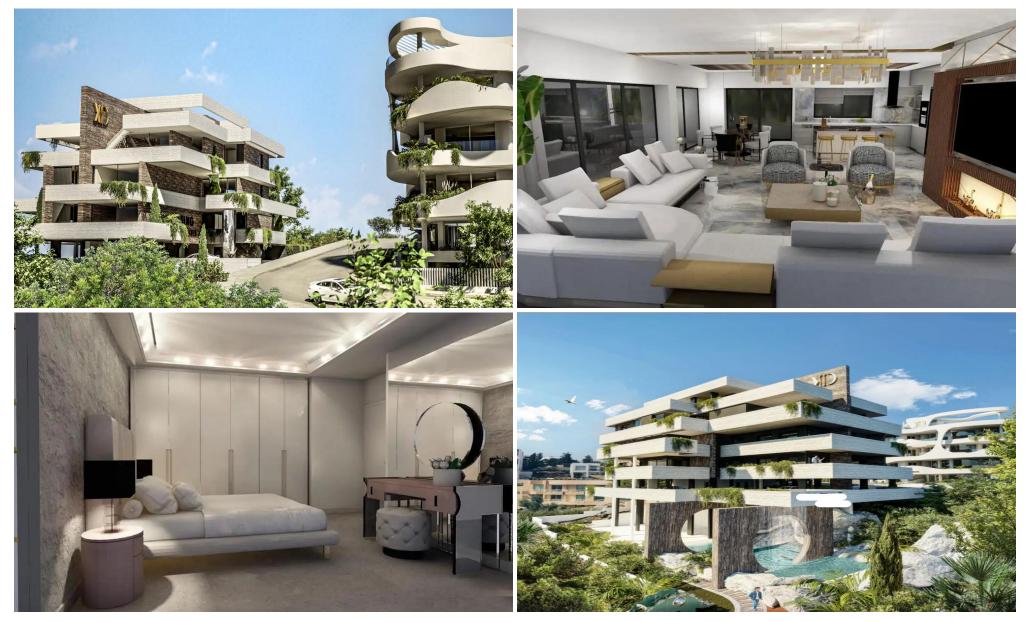

### **3 Bedroom Apartment for Sale in Limassol - Panthea**

We bring together the four elements through a highly esteemed architectural design, providing 4 unique, spacious 2-bedroom apartments of more than 140 square meters, 2 three-bedroom apartments of more than 210 square meters, and 2 sky villas of almost 300 square meters.

Features

- · Extreme design
- · Art
- · Interior design
- Space
- $\cdot$  Unified communication house
- · Cellar
- · Gym
- · Sauna & Jacuzzi
- · Landscaping
- $\cdot$  Sea view

**Property Info** 

Plot / Area Info