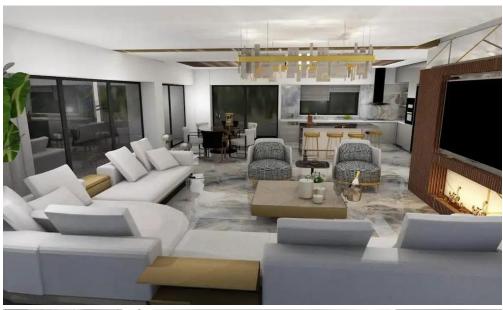

## 2 Bedroom Apartment for Sale in Limassol - Panthea

We bring together the four elements through a highly esteemed architectural design, providing 4 unique, spacious 2-bedroom apartments of more than 140 square meters, 2 three-bedroom apartments of more than 210 square meters, and 2 sky villas of almost 300 square meters.

## Features

- · Extreme design
- · Art
- · Interior design
- · Space
- · Unified communication house
- · Cellar
- · Gym
- · Sauna & Jacuzzi
- · Landscaping
- · Sea view

Property Info Plot / Area Info

**Additional info** 