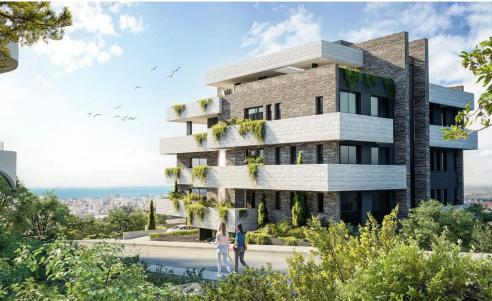

## 2 Bedroom Apartment for Sale in Limassol - Panthea

We bring together the four elements through a highly esteemed architectural design, providing 4 unique, spacious 2-bedroom apartments of more than 140 square meters, 2 three-bedroom apartments of more than 210 square meters, and 2 sky villas of almost 300 square meters.

## Features

- · Extreme design
- · Art
- · Interior design
- · Space
- · Unified communication house
- · Cellar
- · Gym
- · Sauna & Jacuzzi
- · Landscaping
- · Sea view

Property Info Plot / Area Info

**Additional info** 