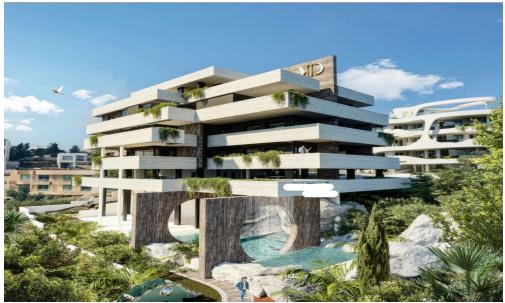

## 2 Bedroom Apartment for Sale in Limassol - Panthea

We bring together the four elements through a highly esteemed architectural design, providing 4 unique, spacious 2-bedroom apartments of more than 140 square meters, 2 three-bedroom apartments of more than 210 square meters, and 2 sky villas of almost 300 square meters.

## Features

- · Extreme design
- · Art
- · Interior design
- · Space
- · Unified communication house
- · Cellar
- · Gym
- · Sauna & Jacuzzi
- · Landscaping
- · Sea view

Property Info Plot / Area Info

**Additional info** 