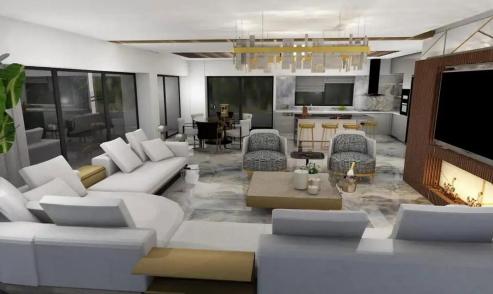

## 2 Bedroom Apartment for Sale in Limassol - Panthea

We bring together the four elements through a highly esteemed architectural design, providing 4 unique, spacious 2-bedroom apartments of more than 140 square meters, 2 three-bedroom apartments of more than 210 square meters, and 2 sky villas of almost 300 square meters.

## Features

- · Extreme design
- · Art
- · Interior design
- · Space
- · Unified communication house
- · Cellar
- · Gym
- · Sauna & Jacuzzi
- · Landscaping
- · Sea view

Property Info Plot / Area Info

**Additional info** 