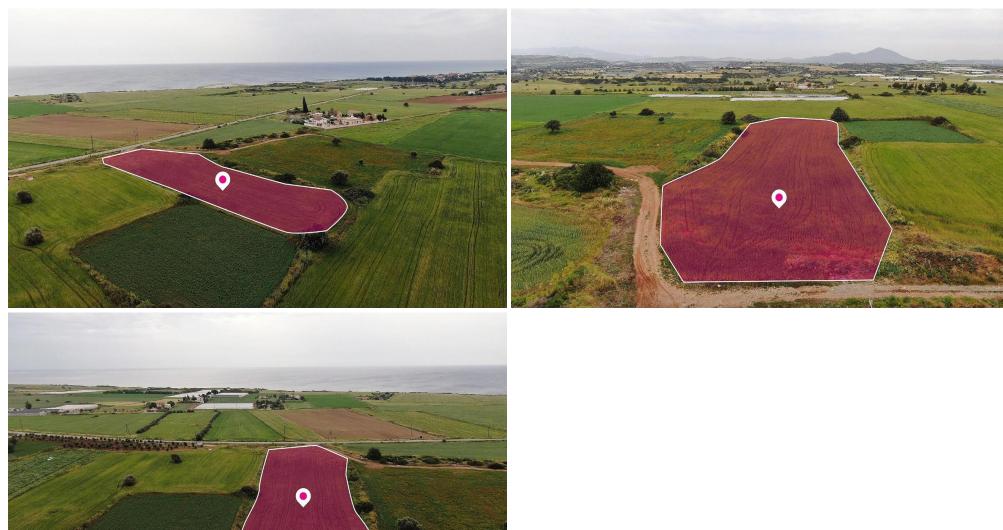

## 6,792m<sup>2</sup> Plot for Sale in Alaminos, Larnaca District

Residential field, extending to about 6.792 sq.m. in total. This field has a regular shape and a smooth surface. Access to the property is via a registered road with a frontage of approximately 41m. It is located near other facilities and falls within Zone T3β, in a primarily tourist-oriented surrounding area.