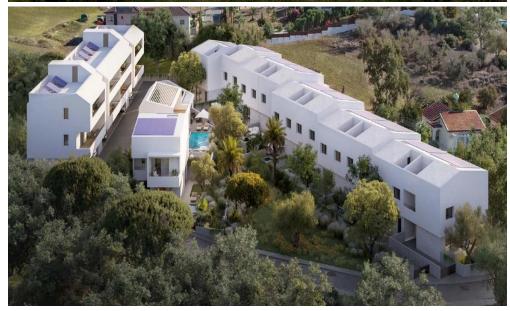

### 3 Bedroom House for Sale in Moni, Limassol District

A new complex of apartments and villas in Moni, a suburb of Limassol. The complex consists of 11 three-bedroom villas and 8 two-bedroom apartments.

#### What makes this project special:

- Excellent location the complex is situated in a picturesque area with stunning views of the sea and mountains
- Convenient infrastructure a gated area with controlled access, beautiful landscaping, a pool, and a gym
- Accessibility 5 minutes by car to the beaches of the five-star Parklane hotel and St. Raphael Resort, 15 minutes to the center of Limassol, 30 minutes to Larnaca Airport