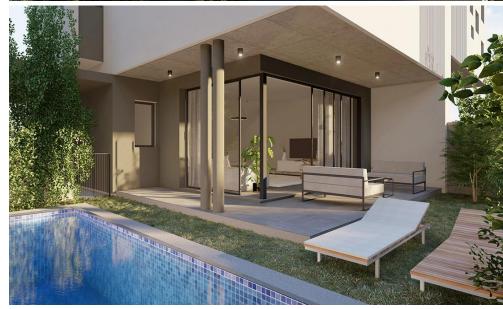

While Fasoula provides a serene and rural lifestyle with a short drive from the vibrant city of Limassol, it also offers easy and quick access to prominent p...

| Property Info                                   |                | Plot / Area Info  |            | Additional info   |                           |  |
|-------------------------------------------------|----------------|-------------------|------------|-------------------|---------------------------|--|
|                                                 |                |                   |            | Reference Number  | 6633                      |  |
| Covered Area<br>Covered Veranda<br>Floor Number | 234<br>22<br>3 | Plot area<br>Pool | 366<br>Yes | Property type     | House                     |  |
|                                                 |                |                   |            | Condition         | <b>Under Construction</b> |  |
|                                                 |                |                   |            | Construction Year | 2026                      |  |
|                                                 |                |                   |            | Bathrooms         | 4                         |  |