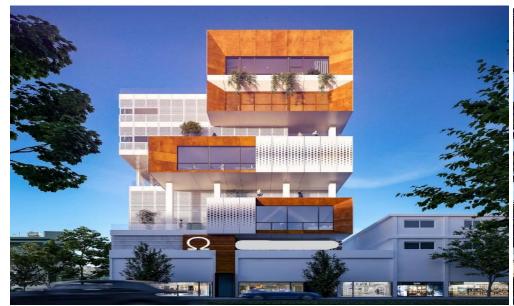

## 1031m<sup>2</sup> Building for Sale in Limassol - Katholiki

With 4 floors of offices and 1 duplex apartment with a private roof garden, project is set to change the meaning of mix used buildings with its futuristic design and high-quality finishes. Located in Makarios Avenue, you cannot choose a more central location in Limassol.

A GROUND FLOOR OF RETAIL SHOPS, FIVE STORIES OF OFFICES AND A DOUBLE STOREY APARTMENT.

An Overall Surface of 1,289.6 m2

Office Area: 715.5 m2

Residential Area: 206.8 m2 Circulation Area: 172 m2 Mechanical Area: 195.3 m2