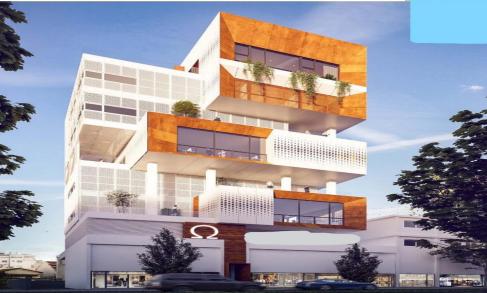

## 1031m<sup>2</sup> Building for Sale in Limassol - Katholiki

With 4 floors of offices and 1 duplex apartment with a private roof garden, project is set to change the meaning of mix used buildings with its futuristic design and high-quality finishes. Located in Makarios Avenue, you cannot choose a more central location in Limassol.

A GROUND FLOOR OF RETAIL SHOPS, FIVE STORIES OF OFFICES AND A DOUBLE STOREY APARTMENT.

An Overall Surface of 1,289.6 m2

Office Area: 715.5 m2

Residential Area: 206.8 m2 Circulation Area: 172 m2 Mechanical Area: 195.3 m2