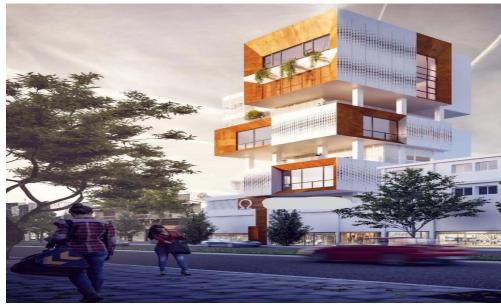

## 1031m<sup>2</sup> Building for Sale in Limassol - Katholiki

With 4 floors of offices and 1 duplex apartment with a private roof garden, project is set to change the meaning of mix used buildings with its futuristic design and high-quality finishes. Located in Makarios Avenue, you cannot choose a more central location in Limassol.

A GROUND FLOOR OF RETAIL SHOPS, FIVE STORIES OF OFFICES AND A DOUBLE STOREY APARTMENT.

An Overall Surface of 1,289.6 m2

Office Area: 715.5 m2

Residential Area: 206.8 m2 Circulation Area: 172 m2 Mechanical Area: 195.3 m2