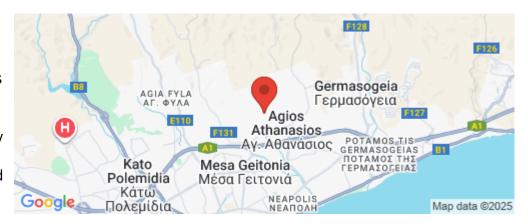

| Amenities  | Location                                       |                         |  |  |
|------------|------------------------------------------------|-------------------------|--|--|
| • Floyator | Location: Limassol - Agios Athanasios          | Region: <b>Limassol</b> |  |  |
| • Elevator | Coordinates: 34 714567169102 / 33 051883424471 |                         |  |  |