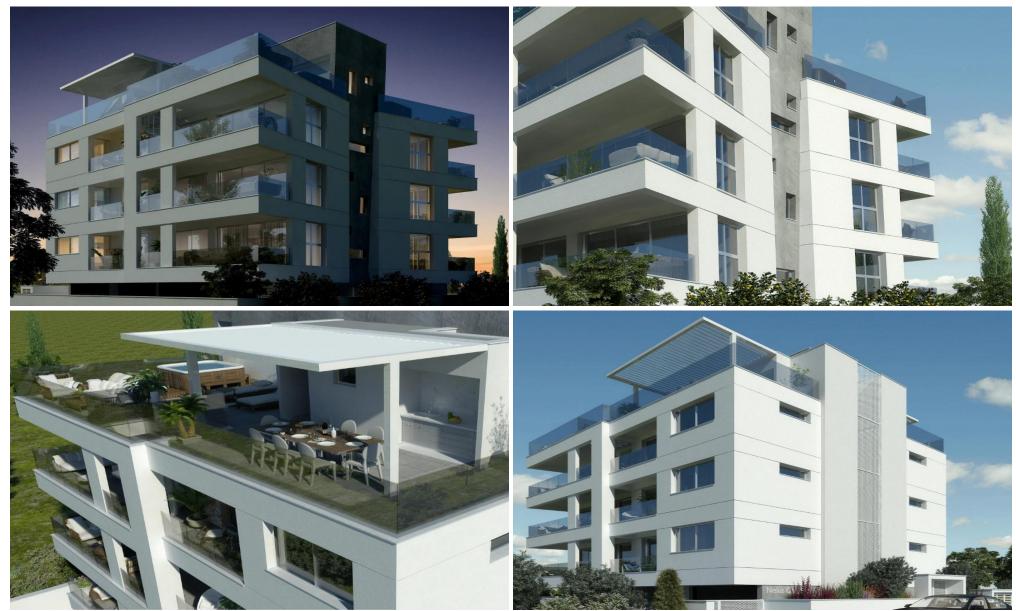

### 2 Bedroom Apartment for Sale in Limassol - Ekali

The project is situated in an exceptional and popular area of Limassol, and has all the required infrastructure for residential development. It is elevated on the North side, allowing for an unobstructed panoramic South view of the city of Limassol and the Mediterranean Sea.

The area surrounding the plot consists primarily of two-storey residential developments. Within a short distance are all the necessary amenities including schools, supermarkets and pharmacies.

The development is also conveniently placed to provide easy access to the main highway leading to other cities of Cyprus. Each apartment has a spacious floorplan layout, desig...