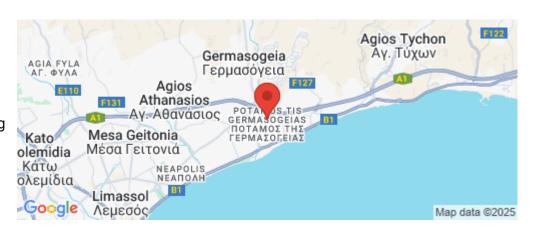

Amenities Location

• Elevator Location: Potamos Germasogeias Region: Limassol

Coordinates: 34.704425037237 / 33.091653437405

Price: €655 000 + VAT

VAT for this property is €32,750 or €124,450. VAT usually is 19%. If it is your first purchase of property, you can have VAT reduced to 5% for the first 150sq.m. of the property.