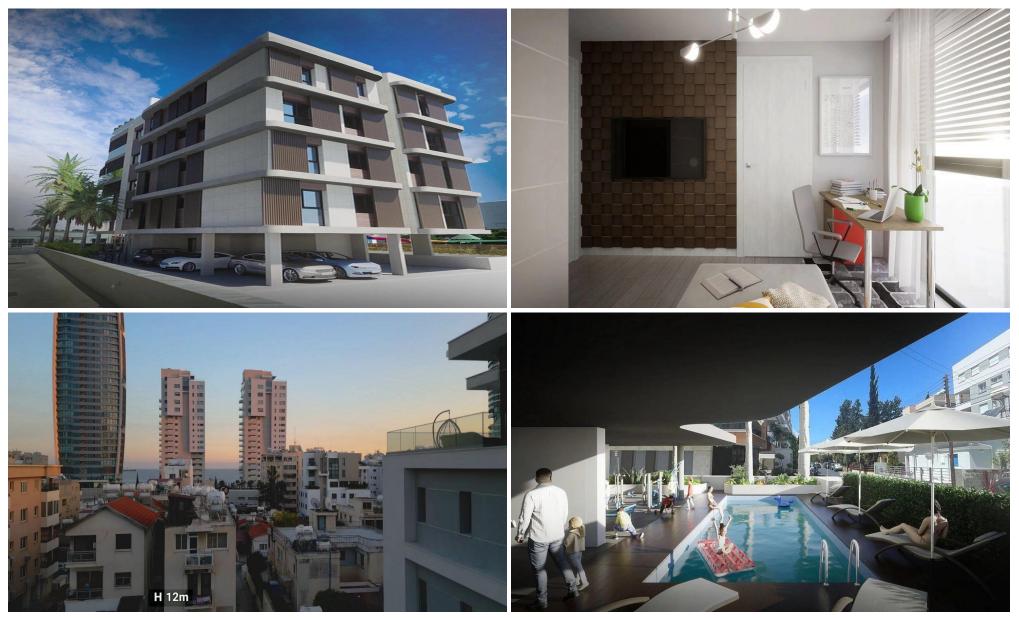

### **3 Bedroom Apartment for Sale in Limassol - Neapolis**

For sale. Limassol. Neapolis district. 200 meters to the sea. Behind The One Tower. 3 bedroom apartment. Each bedroom has a shower or a bathtub. The total area of the apartment is 150 square meters. The covered area is 120 square meters. The covered veranda is 30 square meters. The communal pool is 10.50\*4.00 meters, GYM, SAUNA, PLAY GROUND. The penthouse has a 70 square meter roof garden with barbecue area and Jacuzzi. The total area of the penthouse with a roof garden is 220 square meters. Underground Parking , storage room in the underground parking. Electric underfloor heating in every room, air conditioners in every room, double glazes-sound insulating, thermal windows, plumbing from...