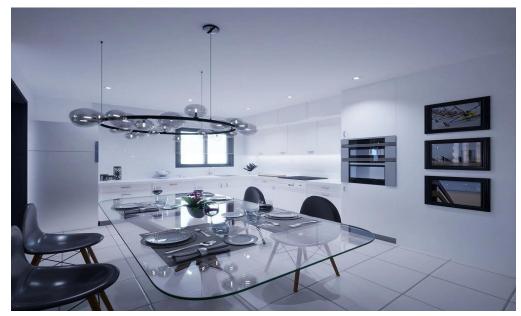

### **3 Bedroom Apartment for Sale in Limassol - Neapolis**

For sale. Limassol. Neapolis district. 200 meters to the sea. Behind The One Tower. 3 bedroom apartment. Each bedroom has a shower or a bathtub. The total area of the apartment is 150 square meters. The covered area is 120 square meters. The covered veranda is 30 square meters. The communal pool is 10.50\*4.00 meters, GYM, SAUNA, PLAY GROUND. The penthouse has a 70 square meter roof garden with barbecue area and Jacuzzi. The total area of the penthouse with a roof garden is 220 square meters. Underground Parking , storage room in the underground parking. Electric underfloor heating in every room, air conditioners in every room, double glazes-sound insulating, thermal windows, plumbing from...