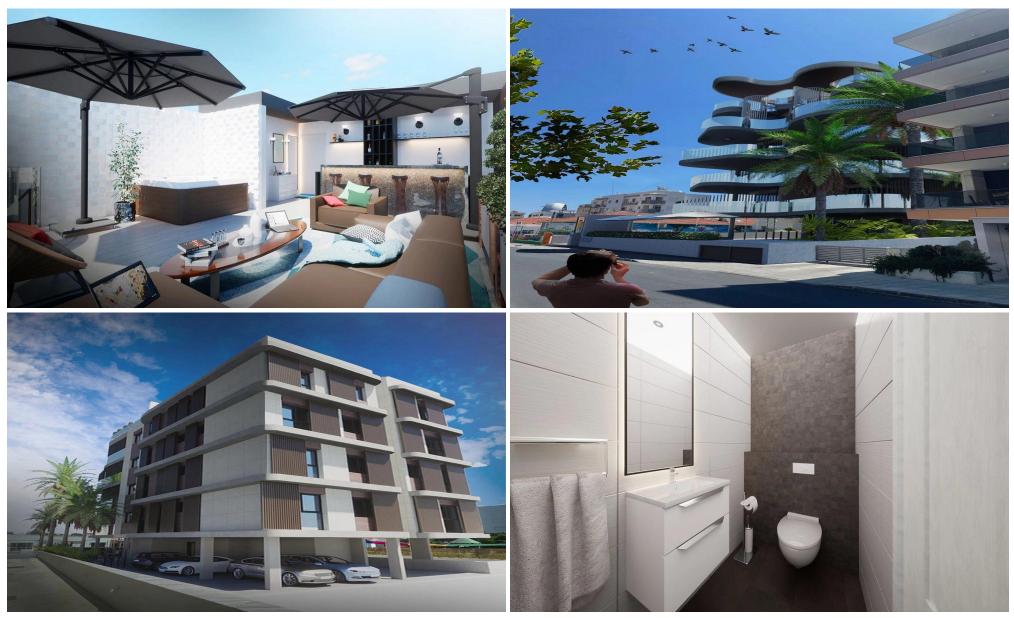

### **3 Bedroom Apartment for Sale in Limassol - Neapolis**

For sale. Limassol. Neapolis district. 200 meters to the sea. Behind The One Tower. 3 bedroom apartment. Each bedroom has a shower or a bathtub. The total area of the apartment is 150 square meters. The covered area is 120 square meters. The covered veranda is 30 square meters. The communal pool is 10.50\*4.00 meters, GYM, SAUNA, PLAY GROUND. The penthouse has a 70 square meter roof garden with barbecue area and Jacuzzi. The total area of the penthouse with a roof garden is 220 square meters. Underground Parking , storage room in the underground parking. Electric underfloor heating in every room, air conditioners in every room, double glazes-sound insulating, thermal windows, plumbing from...