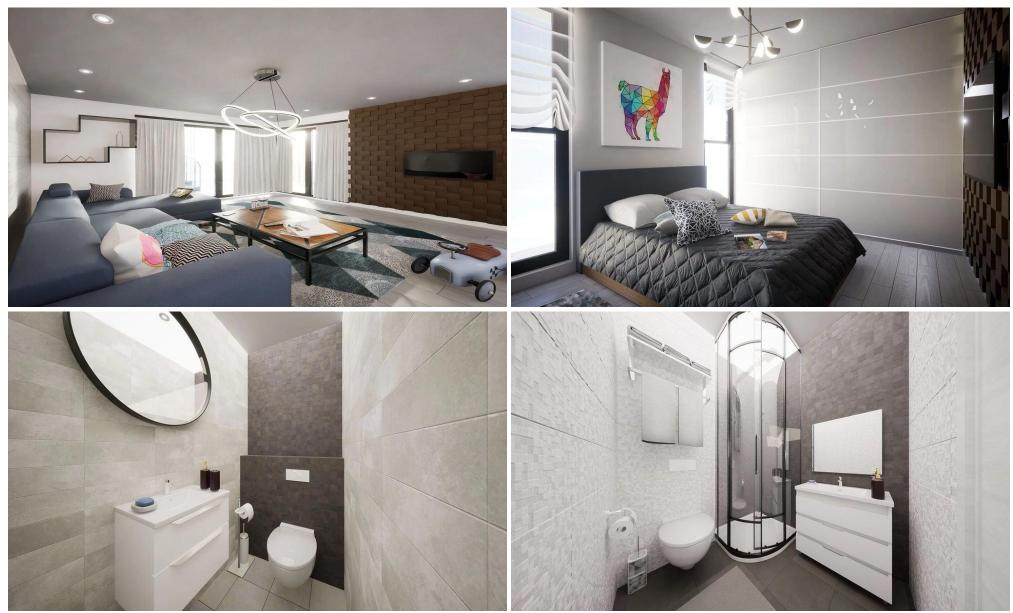

### **3 Bedroom Apartment for Sale in Limassol - Neapolis**

For sale. Limassol. Neapolis district. 200 meters to the sea. Behind The One Tower. 3 bedroom apartment. Each bedroom has a shower or a bathtub. The total area of the apartment is 150 square meters. The covered area is 120 square meters. The covered veranda is 30 square meters. The communal pool is 10.50\*4.00 meters, GYM, SAUNA, PLAY GROUND. The penthouse has a 70 square meter roof garden with barbecue area and Jacuzzi. The total area of the penthouse with a roof garden is 220 square meters. Underground Parking , storage room in the underground parking. Electric underfloor heating in every room, air conditioners in every room, double glazes-sound insulating, thermal windows, plumbing from...