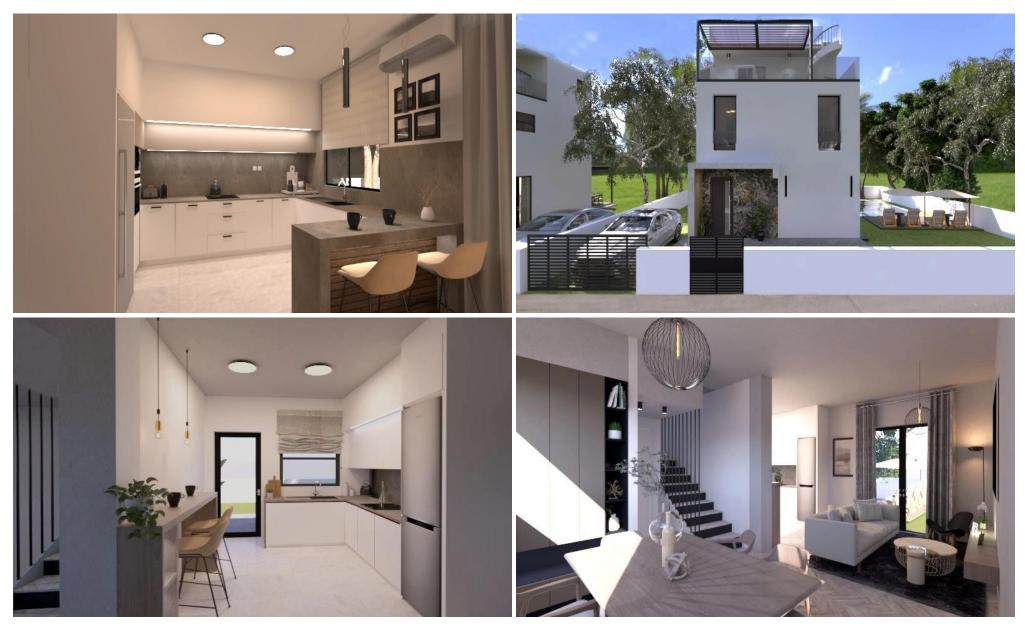

## **Project Overview**

This charming development features 17 detached houses, available in 2-bedroom, 3-bedroom, and 4-bedroom configurations. Each residence is thoughtfully designed to blend comfort, privacy, and contemporary style, with elegan...

| Property Info                                                        |                     | Plot / Area Info     |                       | Additional info                                                      |                                                  |
|----------------------------------------------------------------------|---------------------|----------------------|-----------------------|----------------------------------------------------------------------|--------------------------------------------------|
| Covered Area<br>Covered Veranda<br>Floor Number<br>Energy Efficiency | 106<br>14<br>2<br>A | Plot area<br>Parking | 278<br>Uncovered, Yes | Reference Number Property type Condition Construction Year Bathrooms | 7742<br>House<br>Under Construction<br>2023<br>2 |