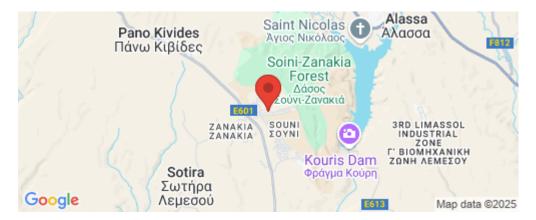

## 2 Bedroom House for Sale in Souni, Limassol District

Contemporary Detached Houses Surrounded by Nature near Limassol

Discover the perfect combination of modern living and natural beauty in this unique residential development nestled among pine trees, overlooking the stunning Akrotiri coastline. Ideally located just a 5-minute drive from the Limassol-Paphos highway, this exclusive project offers residents a peaceful escape while maintaining easy access to the city and main routes.

Amenities Location

**Location:** Souni Region: **Limassol** 

Coordinates: **34.738117473403** / **32.890269160774** 

Price: €299 000 + VAT

VAT for this property is €14,950 or €56,810. VAT usually is 19%. If it is your first purchase of property, you can have VAT reduced to 5% for the first 150sq.m. of the property.