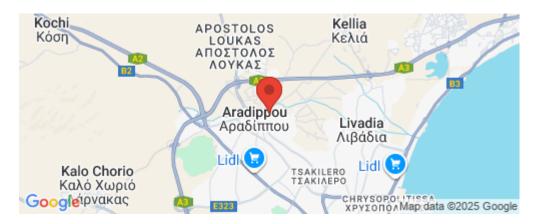

Amenities Location

**Location:** Aradippou Region: **Larnaca** 

Coordinates: 34.9534085 / 33.5957415

Elevator

**Price: €185 000 + VAT** 

VAT for this property is €9,250 or €35,150. VAT usually is 19%. If it is your first purchase of property, you can have VAT reduced to 5% for the first 150sq.m. of the property.