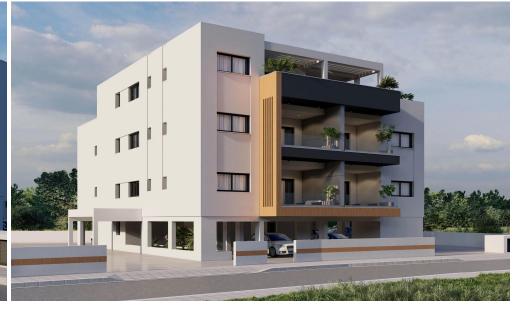

## 1 Bedroom Apartment for Sale in Parekklisia, Limassol District

Stylish One-Bedroom Apartment with Mountain Views
Designed for individuals or couples seeking a balance of simplicity and
comfort, this one-bedroom apartment offers a bright open-plan living
space and a spacious veranda. Large windows bring in natural light, while
the layout maximizes functionality without compromising style. Ideal as a
first home, vacation retreat, or investment property, it provides direct
access to the highway and beach, all in a peaceful residential setting.

**Property Info** 

Plot / Area Info

Covered Area **69** 

Covered Veranda 14

Floor Number 2

Total Number of Floors 3

Energy Efficiency A

Air Conditioning All rooms, Yes