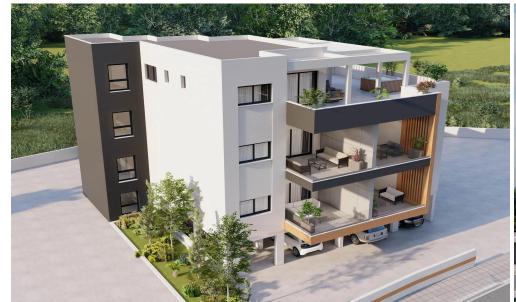

## 1 Bedroom Apartment for Sale in Parekklisia, Limassol District

Stylish One-Bedroom Apartment with Mountain Views
Designed for individuals or couples seeking a balance of simplicity and
comfort, this one-bedroom apartment offers a bright open-plan living
space and a spacious veranda. Large windows bring in natural light, while
the layout maximizes functionality without compromising style. Ideal as a
first home, vacation retreat, or investment property, it provides direct
access to the highway and beach, all in a peaceful residential setting.

**Property Info** 

Plot / Area Info

Covered Area **69** 

Covered Veranda 14

Floor Number 2

Total Number of Floors 3

Energy Efficiency A

Air Conditioning All rooms, Yes