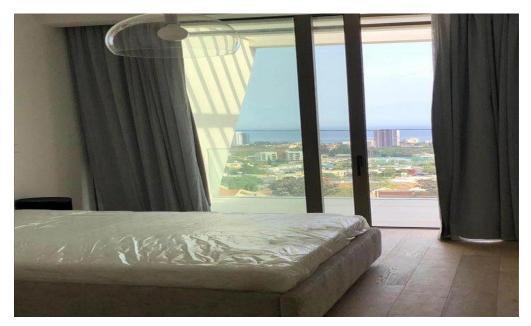

## 3 Bedroom House for Sale in Mouttagiaka, Limassol District

Brand new modern villa in Moutagiaka

Ready to move in 3 bedrooms villa with sea views in Moutagiaka, few minutes drive to the beach

Indoor area: 163 sqm Covered veranda: 35 sqm Uncovered veranda: 47 sqm

Pool

Property type 493

Condition

Construction Year

Bathrooms

View Sea view

**Amenities** Location

> Region: **Limassol Location:** Mouttagiaka