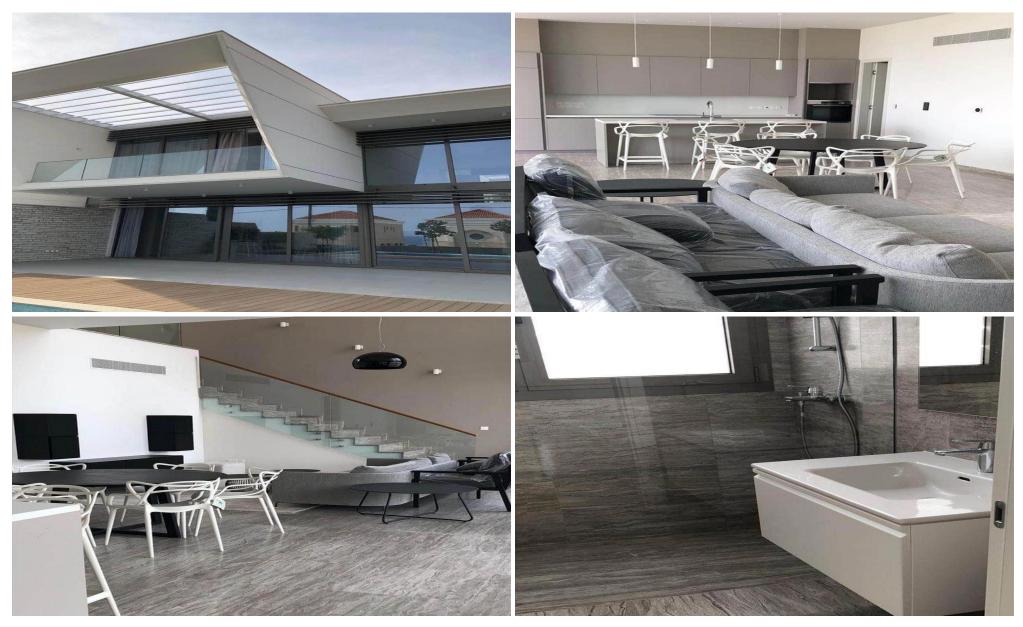

## 3 Bedroom House for Sale in Mouttagiaka, Limassol District

Brand new modern villa in Moutagiaka

Ready to move in 3 bedrooms villa with sea views in Moutagiaka, few minutes drive to the beach

Indoor area: 163 sqm Covered veranda: 35 sqm Uncovered veranda: 47 sqm

Plot size: 493 sqm Energy efficiency: A+ Top standard finishes:

- Semi-solid parquet floors
- Marble floors and walls in the bathrooms
- High ceilings (3.15 m)
- Security entrance door
- Intercom system
- Underfloor heating and central VRV conditioning
- High standard sanitary ware from European brands
- Thermal aluminium window frames with double gla...