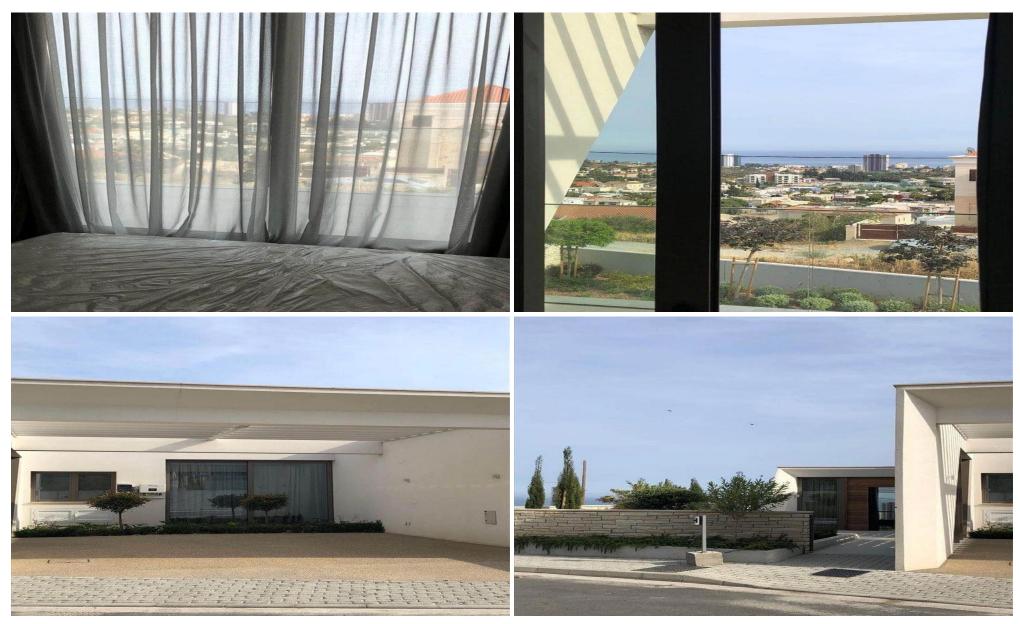

## 3 Bedroom House for Sale in Mouttagiaka, Limassol District

Brand new modern villa in Moutagiaka

Ready to move in 3 bedrooms villa with sea views in Moutagiaka, few minutes drive to the beach

Indoor area: 163 sqm Covered veranda: 35 sqm Uncovered veranda: 47 sqm

Pool

Property type 493

Condition

Construction Year

Bathrooms

View Sea view

**Amenities** Location

> Region: **Limassol Location:** Mouttagiaka