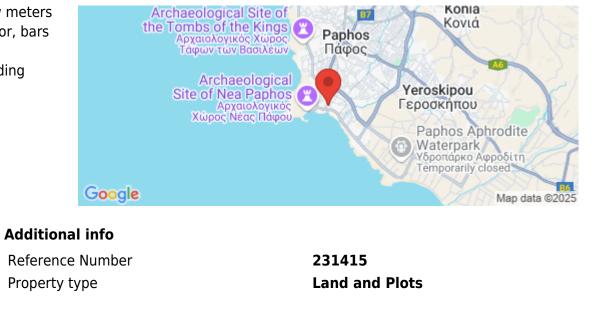

#### 996m<sup>2</sup> Plot for Sale in Kato Paphos

Commercial land for sale in the heart of Kato Paphos is just a few meters from the beach. Within walking distance to the tourist area, harbor, bars street, restaurants, hotels etc.

Location: Kato Paphos

Region: Paphos

Coordinates: 34.757480507036 / 32.415739268094

996