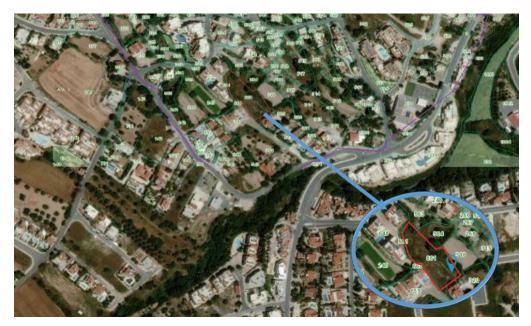

## 1,993m<sup>2</sup> Plot for Sale in Tala, Paphos District

The residential land is located at the beginning of Tala. Is 500m from supermarket, restaurants, facilities and amenities. 2.5 km from the city center, 4km from the International school. The spacious land is 1993 m² with a building density of 90% where can build 1794m² approx.net covered area plus covered/uncovered verandas. The land is suitable for building townhouses or villas