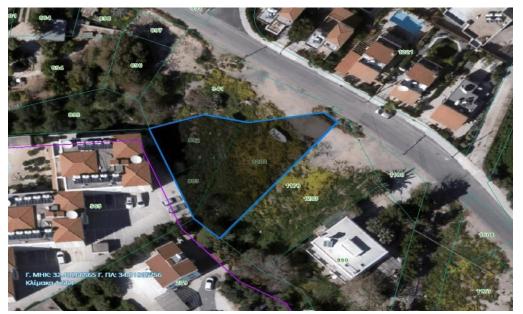

## 900m<sup>2</sup> Plot for Sale in Kissonerga, Paphos District

The residential land is located in the Kissonerga area. Is 500m from supermarket, restaurants, facilities and amenities. 1.5km from the city center, 3km from the International school. The spacious land is 900 m<sup>2</sup> approx. with a building density of 90% where can build 750m<sup>2</sup> approx.net covered area plus covered/uncovered verandas. The land is suitable for building block of apartments as it will have unobstructed sea view.

Plot / Area Info

Plot area

| Land a | and P | ots |
|--------|-------|-----|
|--------|-------|-----|

Amenities Location

**Property Info** 

Location: Kissonerga Coordinates: 34.823940144668 / 32.399305270756