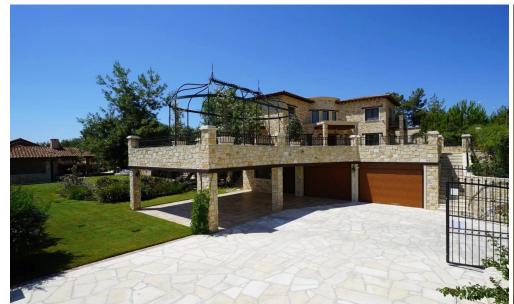

## 5 Bedroom House for Sale in Souni, Limassol District

Luxury Home for Sale in Souni, Limassol, Cyprus

Main Building: 400 m<sup>2</sup> Guest House: 60 m<sup>2</sup> Barbecue Area: 60 m<sup>2</sup>

Gym: 50 m<sup>2</sup> Garage: 100 m<sup>2</sup>

Servant's Quarters: 20 m²

Plot: 4500 m<sup>2</sup>

The house has a ready title and is registered to a company, eliminating additional transfer fees upon the transaction. 100% of the company's shares will be transferred to the new owner in accordance with Cypriot law.