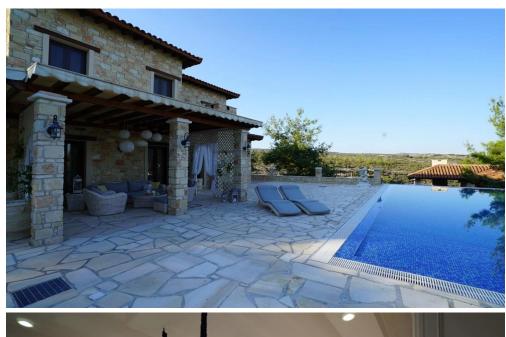

## 5 Bedroom House for Sale in Souni, Limassol District

Luxury Home for Sale in Souni, Limassol, Cyprus

Main Building: 400 m<sup>2</sup> Guest House: 60 m<sup>2</sup> Barbecue Area: 60 m<sup>2</sup>

Gym: 50 m<sup>2</sup> Garage: 100 m<sup>2</sup>

## **Property Description:**

Main Building:

First Floor: Kitchen, family room, laundry room, open-plan living and dining area, guest toilet, study. Custom furniture, air conditioning in every room.

Second Floor: Four bedro...