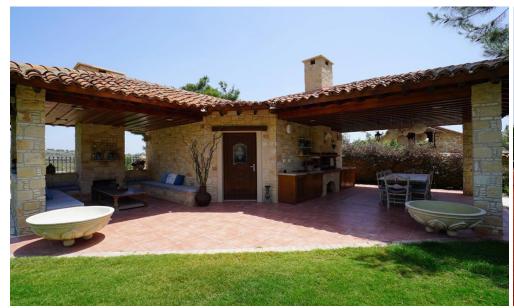

## 5 Bedroom House for Sale in Souni, Limassol District

Luxury Home for Sale in Souni, Limassol, Cyprus

Main Building: 400 m<sup>2</sup> Guest House: 60 m<sup>2</sup> Barbecue Area: 60 m<sup>2</sup>

Gym: 50 m<sup>2</sup> Garage: 100 m<sup>2</sup>