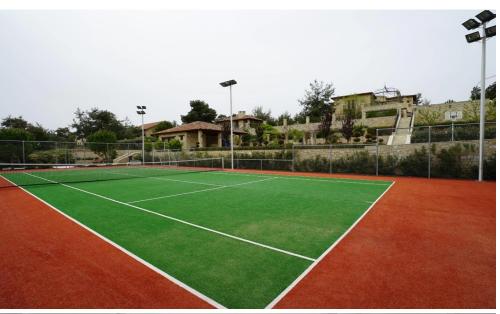

## 5 Bedroom House for Sale in Souni, Limassol District

Luxury Home for Sale in Souni, Limassol, Cyprus

Main Building: 400 m<sup>2</sup> Guest House: 60 m<sup>2</sup> Barbecue Area: 60 m<sup>2</sup>

Gym: 50 m<sup>2</sup> Garage: 100 m<sup>2</sup>