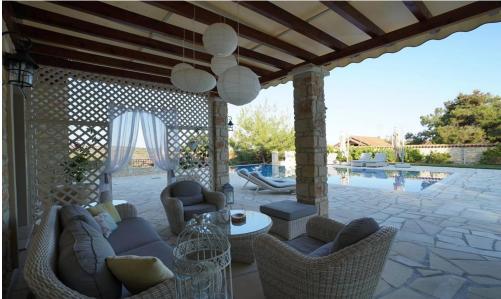

## **Property Description:**

Main Building:

First Floor: Kitchen, family room, laundry room, open-plan living and dining area, guest toilet, study. Custom furniture, air conditioning in every room.

Second Floor: Four bedro...