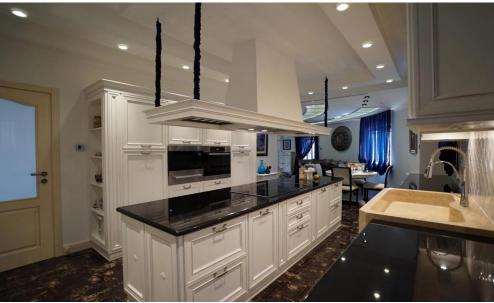

## **Property Description:**

Main Building:

First Floor: Kitchen, family room, laundry room, open-plan living and dining area, guest toilet, study. Custom furniture, air conditioning in every room.

Second Floor: Four bedro...