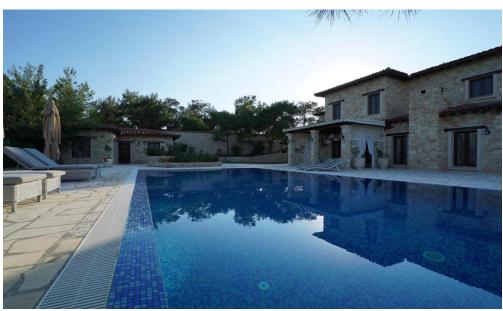

## 5 Bedroom House for Sale in Souni, Limassol District

Luxury Home for Sale in Souni, Limassol, Cyprus

Main Building: 400 m<sup>2</sup> Guest House: 60 m<sup>2</sup> Barbecue Area: 60 m<sup>2</sup>

Gym: 50 m<sup>2</sup> Garage: 100 m<sup>2</sup>

## **Property Description:**

Main Building:

First Floor: Kitchen, family room, laundry room, open-plan living and dining area, guest toilet, study. Custom furniture, air conditioning in every room.

Second Floor: Four bedro...